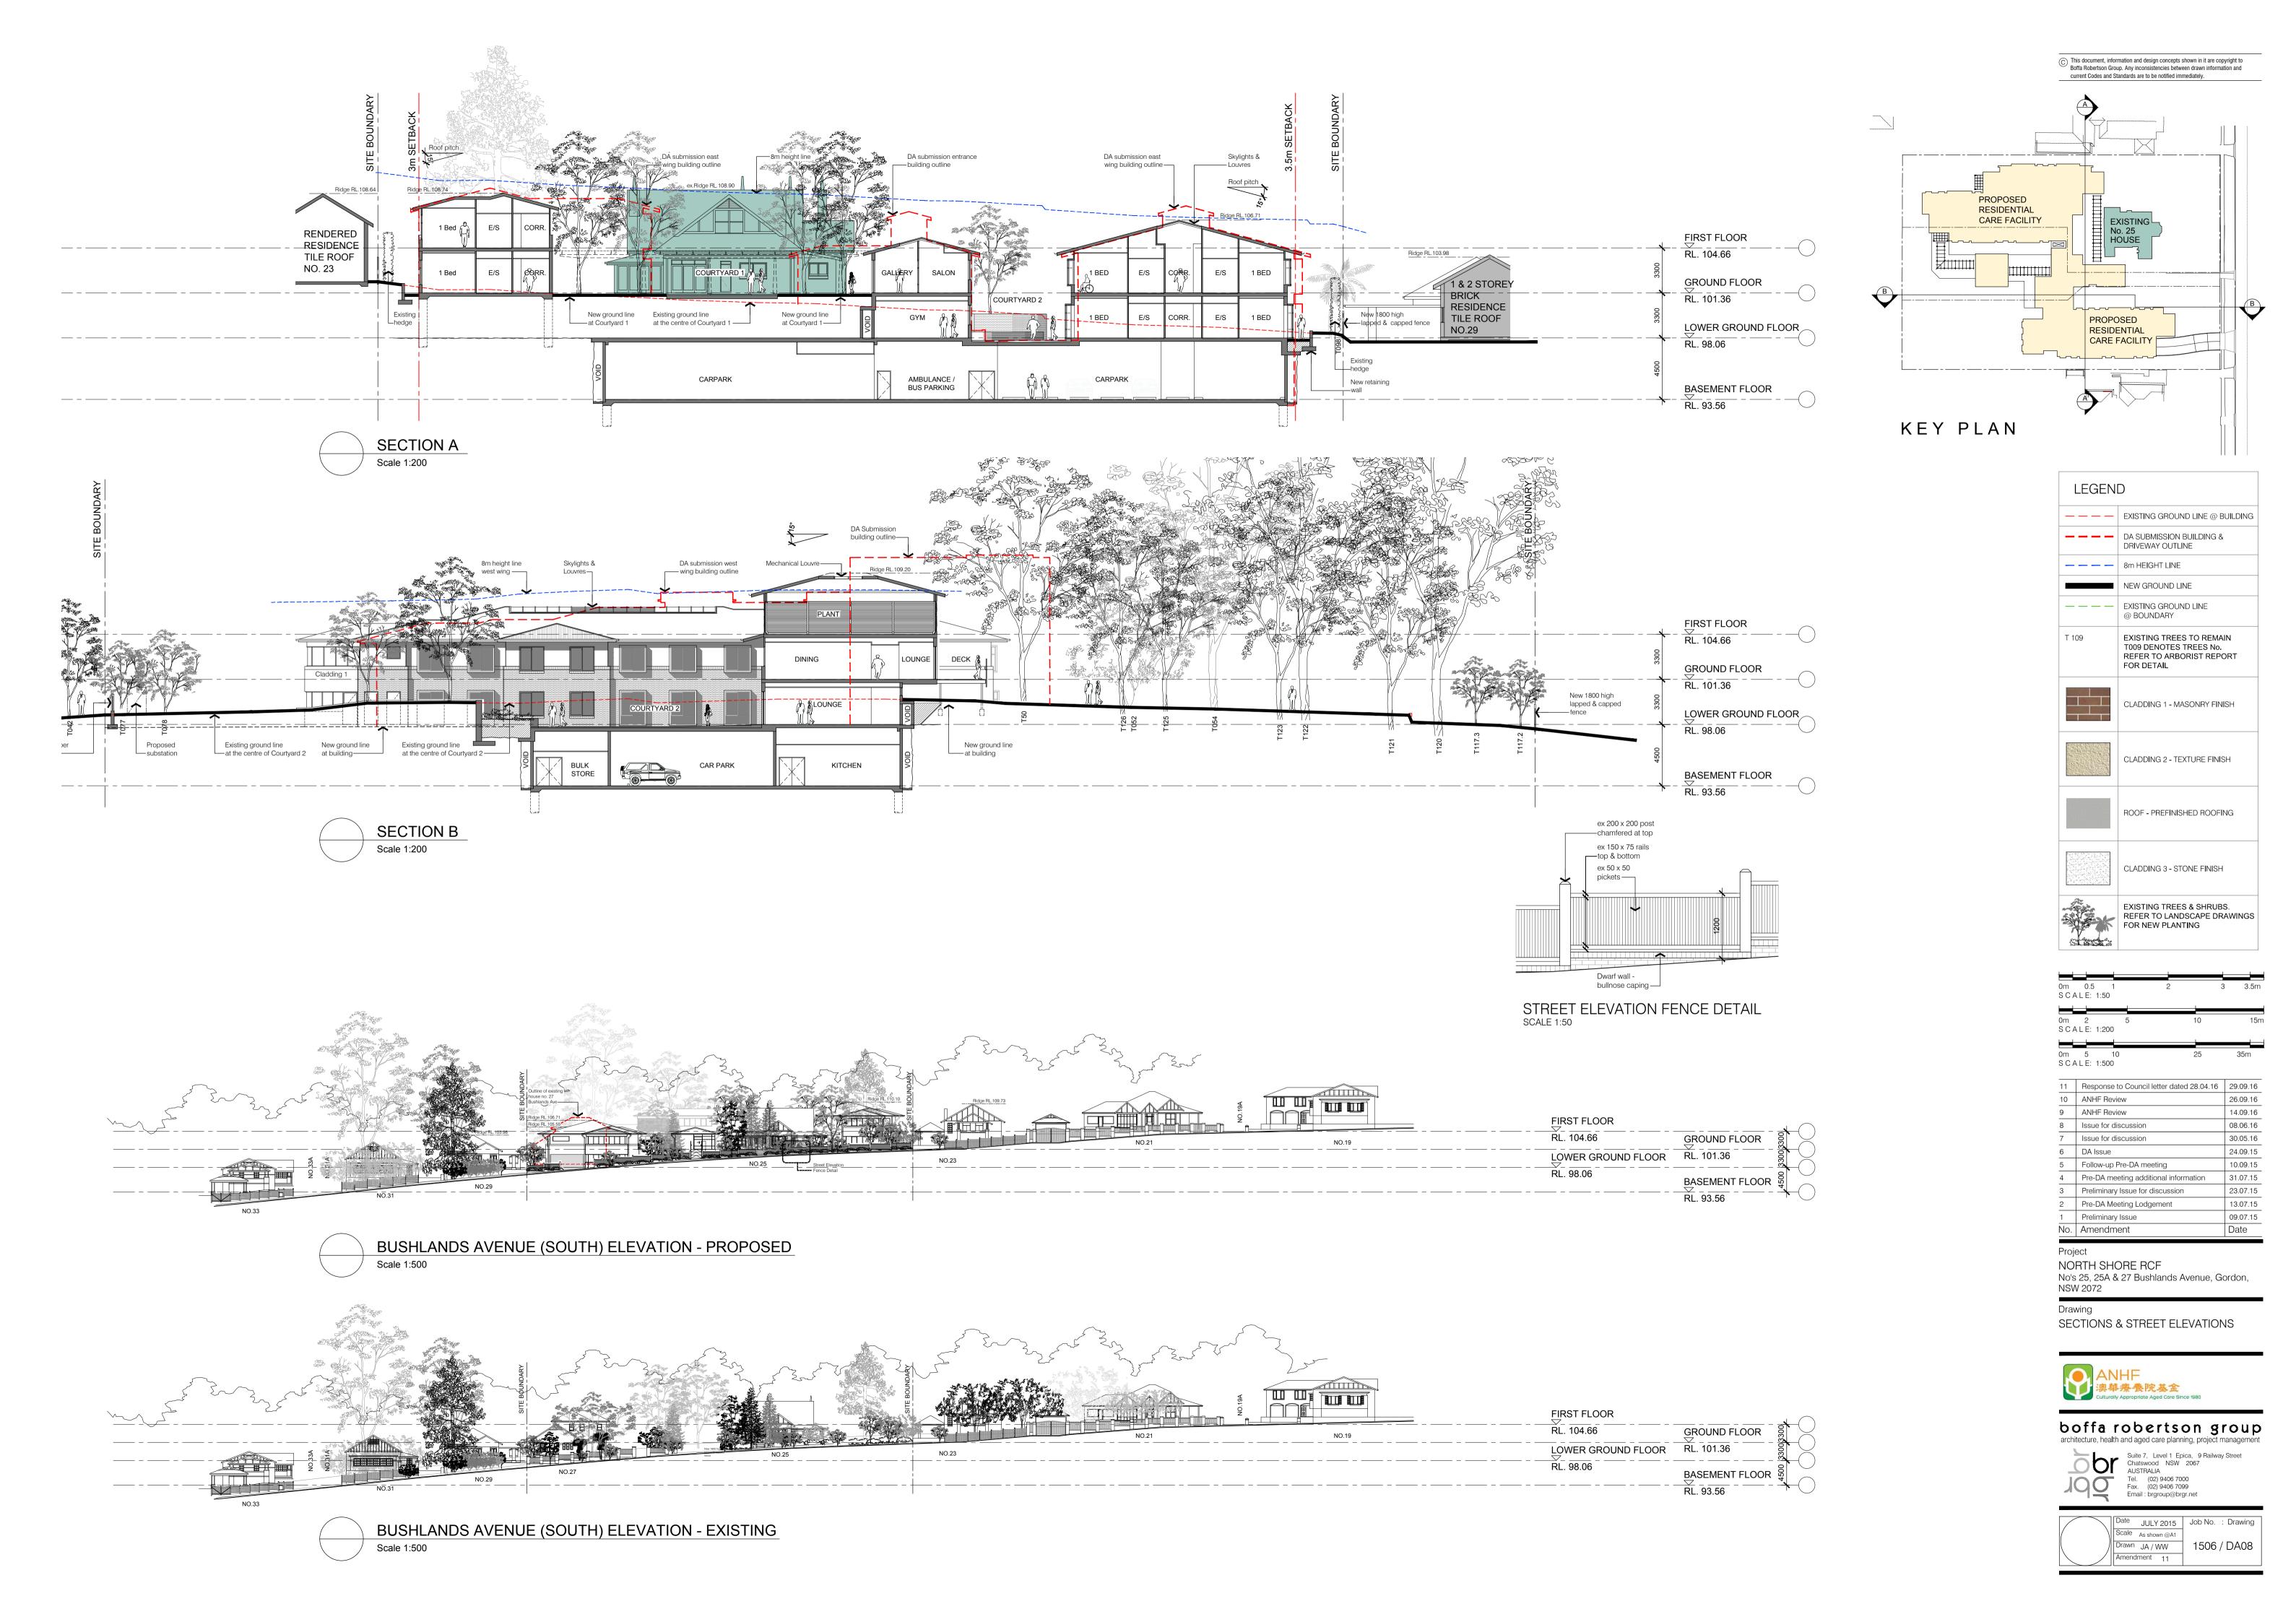

s      | 14.08.15 |
| 2   | Pre-DA meeting additional information                  |                | 31.07.15       |          |
| 1   | Preliminary Issue for discussion                       |                |                | 23.07.15 |
| No. | Amendment                                              |                |                | Date     |

Project
NORTH SHORE RCF
No's 25, 25A & 27 Bushlands Avenue, Gordon,
NSW 2072

Drawing
ROOF PLAN







| *    |       |           |                   |
|------|-------|-----------|-------------------|
|      |       |           |                   |
|      | Date  | JULY 2015 | Job No. : Drawing |
| _/ \ | Scale | 1:200     |                   |
| 7    | Drawn | JA / WW   | 1506 / DA06       |
|      | Amend | ment 10   |                   |