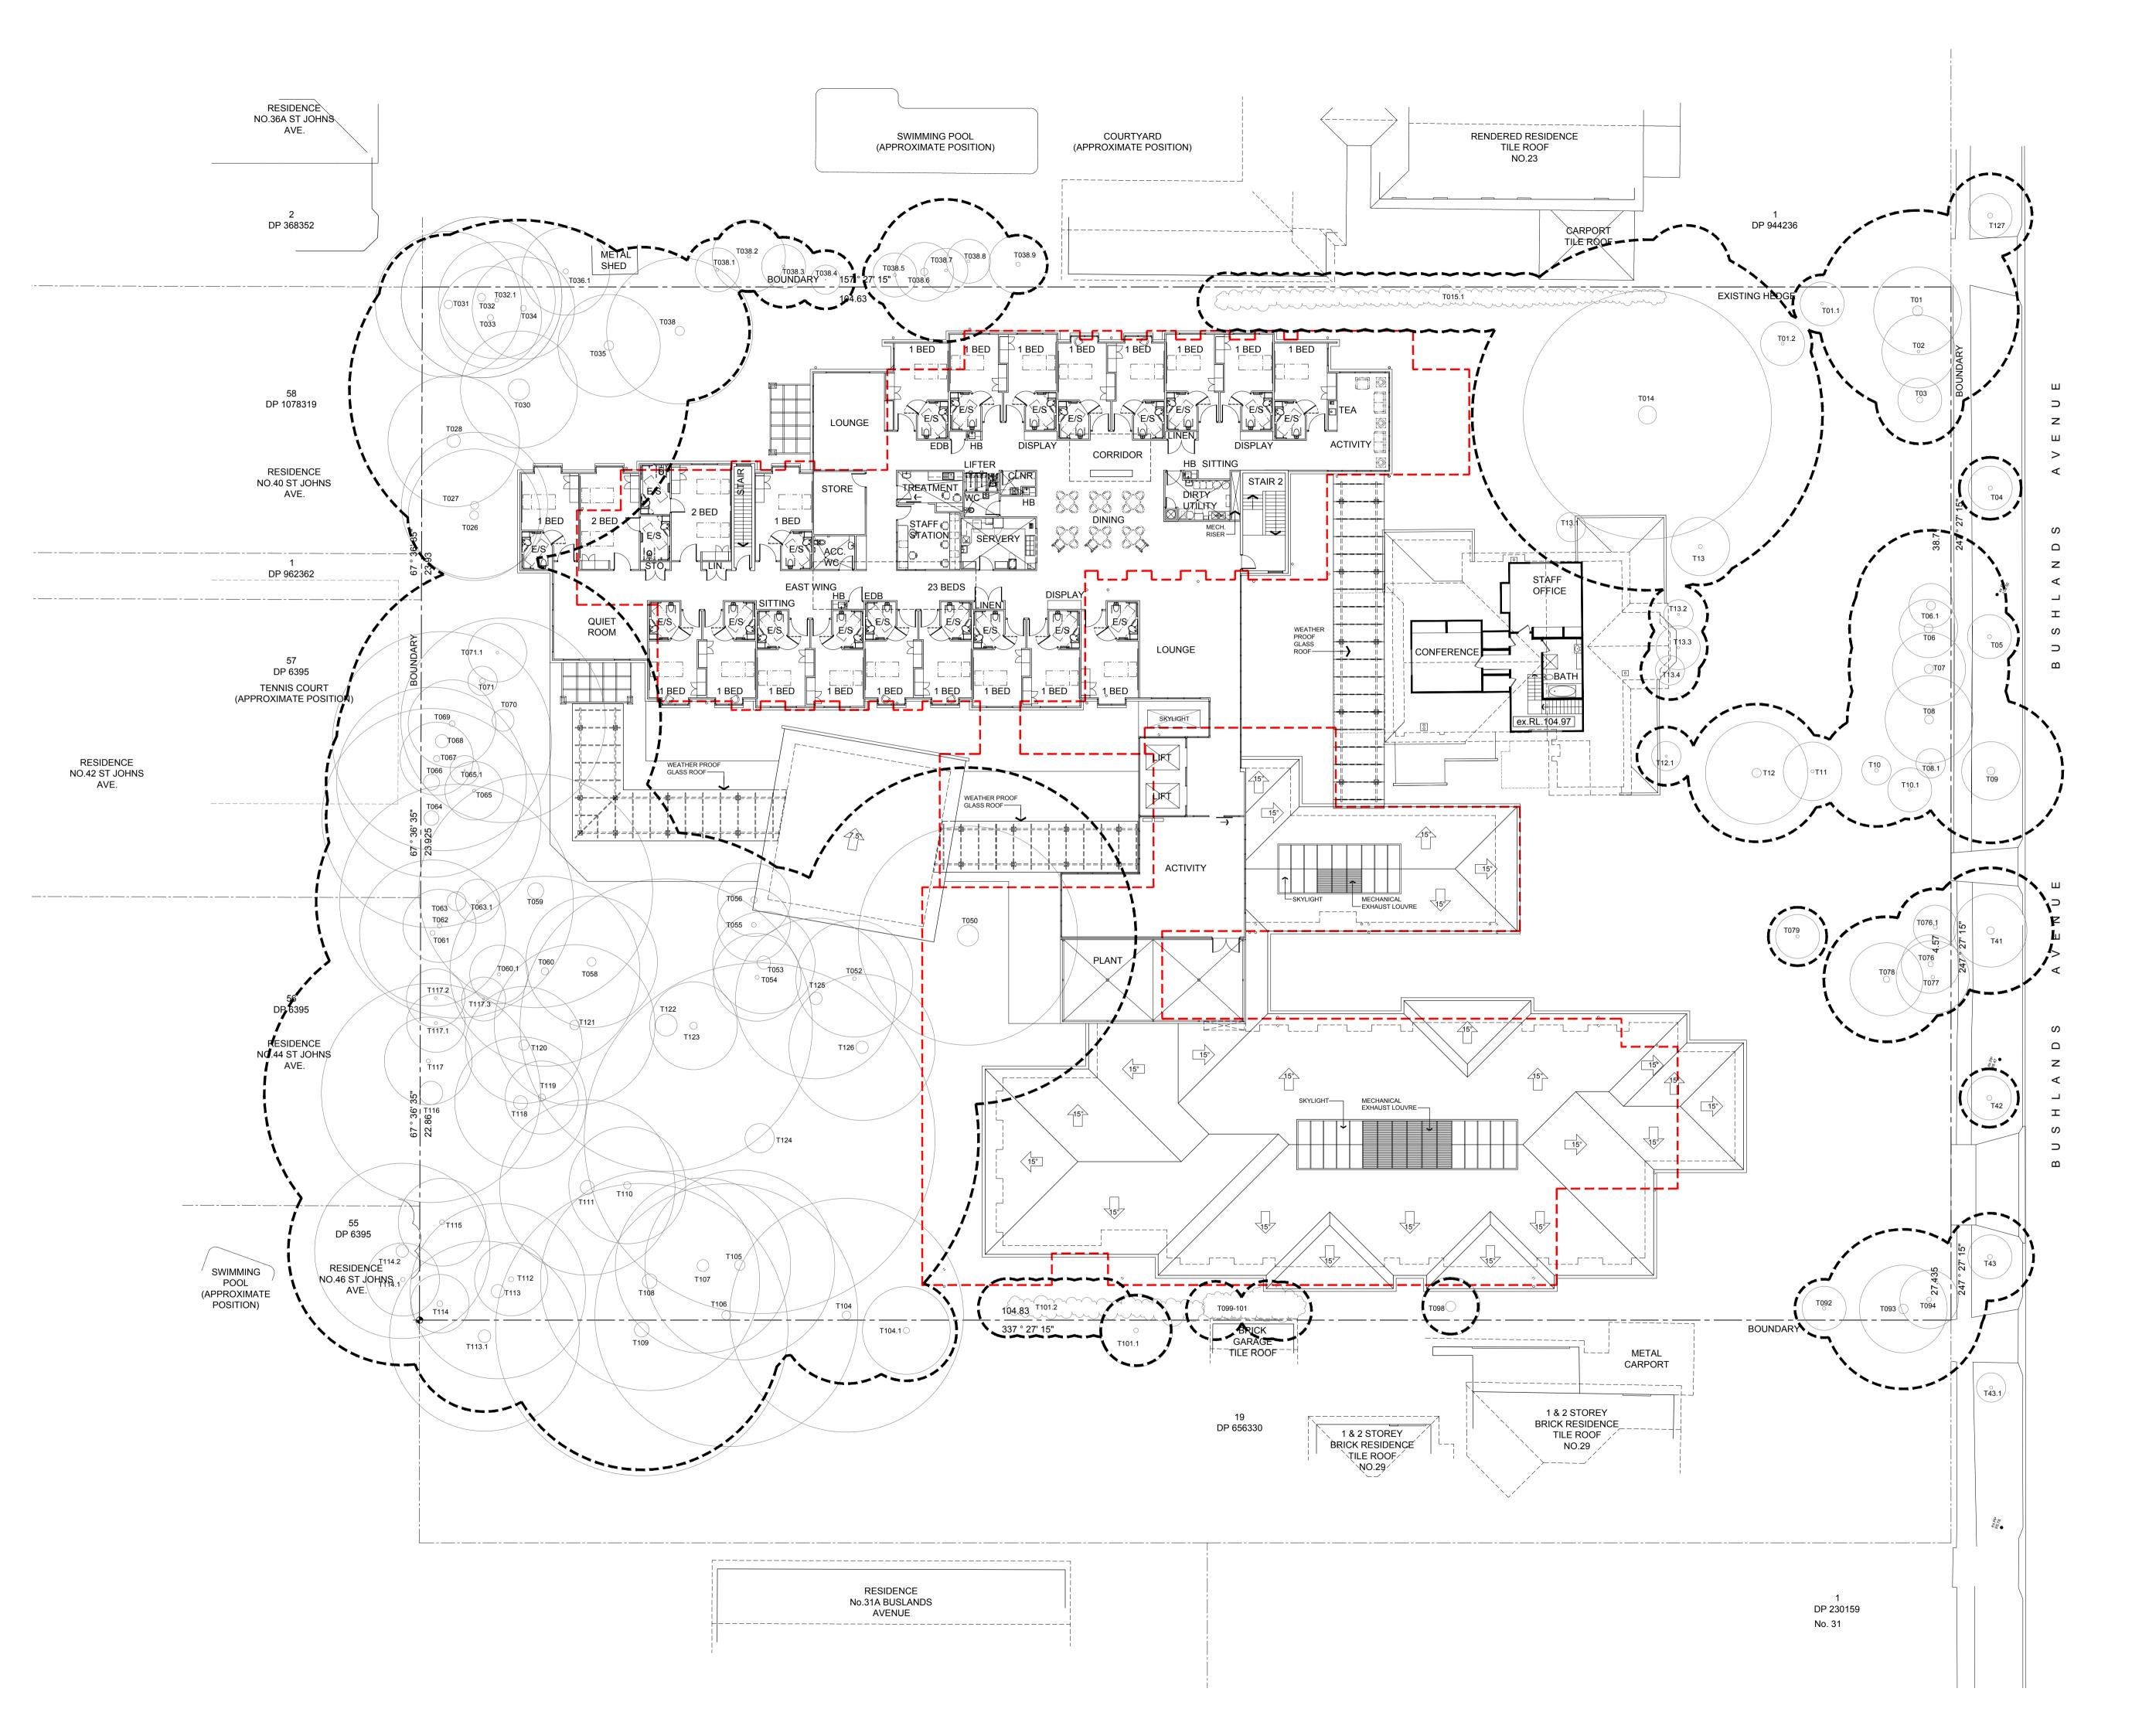

Tel. (02) 9406 7000
Fax. (02) 9406 7099
Email: brgroup@brgr.net

Date AUG 2015
Scale 1:200 @ A1

1506 / DA03

EXISTING HOUSE NO.25 PROPOSED GROUND FLOOR 2,324 m<sup>2</sup> TOTAL GROUND FLOOR 2,557 m<sup>2</sup> RESIDENT ACCOMMODATION GROUND FLOOR 35 x 1 BEDS = 35 4 x 2 BEDS = 8 SUB TOTAL = 43

| LEGEND            |                                                                                  |
|-------------------|----------------------------------------------------------------------------------|
|                   | EXISTING WALL TO REMAIN                                                          |
|                   | STUD WALL                                                                        |
|                   | EXISTING TO BE DEMOLISHED                                                        |
|                   | ROOF OUTLINE                                                                     |
|                   | ABOVE/BELOW OBJECT                                                               |
|                   | BOUNDARY                                                                         |
| ••••              | PROPOSED NEW FENCE                                                               |
|                   | DA SUBMISSION BUILDING AND DRIVEWAY SHOWN IN RED DASHED LINE                     |
|                   | EXISTING BASIN TO REMAIN                                                         |
|                   | EXISTING WC TO REMAIN                                                            |
| 0 )               | EXISTING BASIN TO BE REMOVED                                                     |
|                   | EXISTING WC TO BE REMOVED                                                        |
| T <sub>0</sub> 09 | EXISTING TREES TO REMAIN<br>T009 DENOTES TREES No.<br>REFER TO REPORT FOR DETAIL |
|                   | COMBINED TREE PROTECTION ZONE                                                    |
| +                 | NEW PLANTING - REFER TO<br>LANDSCAPE DRAWINGS FOR<br>DETAIL                      |
| + ex.RL.0.0       | EXISTING LEVELS                                                                  |
| OSD               | ON SITE DETENTION TANK                                                           |
| RL.00.00          | PROPOSED LEVELS                                                                  |
|                   | EXISTING DOOR TO REMAIN                                                          |
| <u> </u>          | EXISTING DOOR TO BE REMOVED                                                      |
| F                 | PROPOSED DOORS                                                                   |
|                   | EXISTING WINDOW TO REMAIN                                                        |
|                   | PROPOSED WINDOW                                                                  |

| 0m  | 2 5 10                                     | 15m      |
|-----|--------------------------------------------|----------|
| SCA | A L E: 1:200                               |          |
|     | T =                                        |          |
| 17  | Response to Council letter dated 28.04.16  | 29.09.16 |
| 16  | ANHF Review                                | 26.09.16 |
| 15  | ANHF Review                                | 06.09.16 |
| 14  | ANHF review                                | 02.08.16 |
| 13  | Western elevation option 1                 | 15.07.16 |
| 12  | Issue for discussion                       | 08.06.16 |
| 11  | Issue for discussion                       | 30.05.16 |
| 10  | Issue for meeting                          | 17.05.16 |
| 9   | DA Issue                                   | 24.09.15 |
| 8   | Revised follow-up Pre-DA meeting lodgement | 10.09.15 |
| 7   | Follow-up Pre-DA meeting lodgement         | 28.08.15 |
| 6   | Post Pre-DA meeting design changes         | 14.08.15 |
| 5   | Pre-DA meeting additional information      | 31.07.15 |
| 4   | Preliminary Issue for discussion           | 23.07.15 |
| 3   | Preliminary Issue                          | 17.07.15 |
| 2   | Pre-DA Meeting Lodgement                   | 13.07.15 |
| 1   | Preliminary Issue                          | 09.07.15 |
| No. | Amendment                                  | Date     |

## Project NORTH SHORE RCF No's 25, 25A & 27 Bushlands Avenue, Gordon, NSW 2072

Drawing

GROUND FLOOR PLAN

## boffa robertson group architecture, health and aged care planning, project management

Suite 7, Level 1 Epica, 9 Railway Street Chatswood NSW 2067 AUSTRALIA Tel. (02) 9406 7000 Fax. (02) 9406 7099 Email : brgroup@brgr.net

Date JULY 2015 Job No. : Drawing Scale 1:200 @ A1 Drawn WW 1506 / DA04 Amendment 17

| EXISTING HOUSE NO.25   | 92 m²                  |  |
|------------------------|------------------------|--|
| FIRST FLOOR AREA       | 1,245 m²               |  |
| TOTAL FIRST FLOOR      | 1,337 m²               |  |
| RESIDENT ACCOMMODATION | RESIDENT ACCOMMODATION |  |
| FIRST FLOOR            |                        |  |
| 19 x 1 BEDS = 19       |                        |  |
| 2 x 2 BEDS = 4         |                        |  |
| SUB TOTAL = 23         |                        |  |
|                        |                        |  |