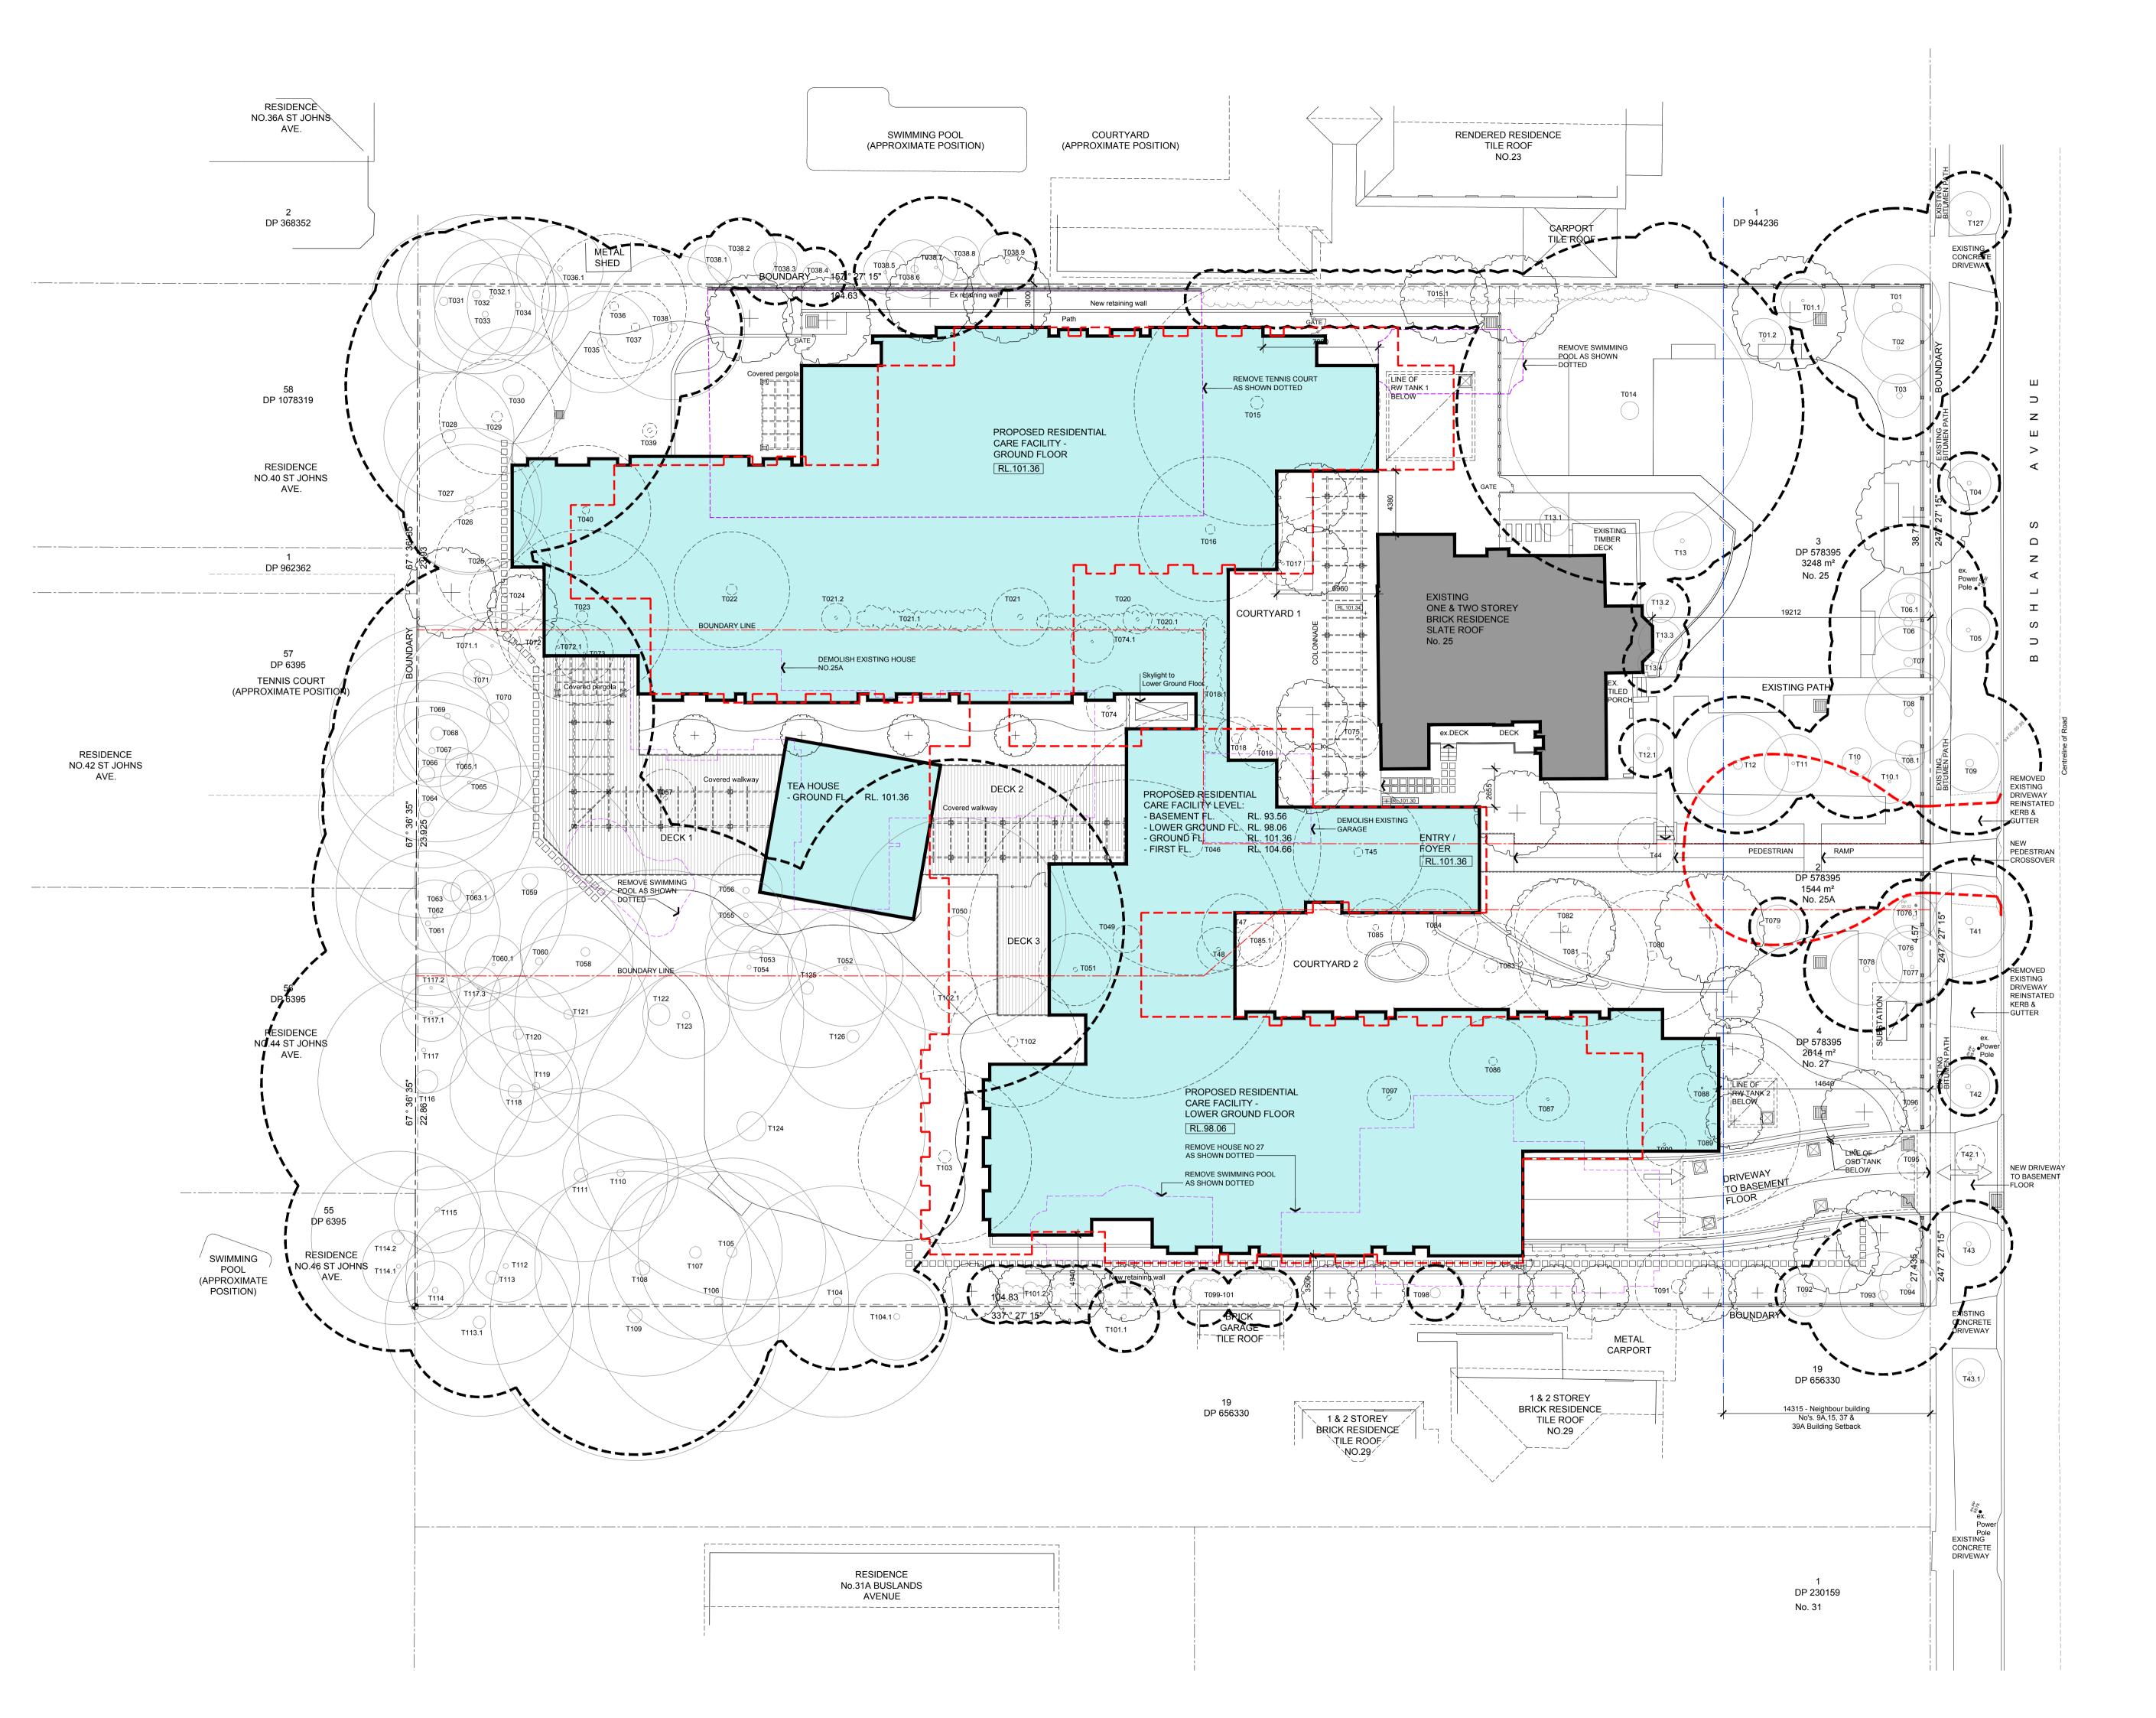

| Boffa Robertson Gro | This document, information and design concepts shown in it are copyright to Boffa Robertson Group. Any inconsistencies between drawn information and current Codes and Standards are to be notified immediately. |  |  |  |
|---------------------|------------------------------------------------------------------------------------------------------------------------------------------------------------------------------------------------------------------|--|--|--|
| LEGEND              | LEGEND                                                                                                                                                                                                           |  |  |  |
|                     | PROPOSED RCF                                                                                                                                                                                                     |  |  |  |
|                     | EXISTING HOUSE                                                                                                                                                                                                   |  |  |  |
| × et 47,00 1/2      | EXISTING LEVEL RL.                                                                                                                                                                                               |  |  |  |
| + RL.98.06          | NEW FINISHED LEVEL RL.                                                                                                                                                                                           |  |  |  |
| + TOW RL.           | PROPOSED TOP OF WALL LEVEL                                                                                                                                                                                       |  |  |  |
| Tổ09                | EXISTING TREES TO REMAIN<br>T009 DENOTES TREES No.<br>REFER TO ARBORIST REPORT<br>FOR DETAIL                                                                                                                     |  |  |  |
| T009                | TREES TO BE REMOVED                                                                                                                                                                                              |  |  |  |
|                     | COMBINED TREE PROTECTION ZONE                                                                                                                                                                                    |  |  |  |
| +                   | NEW PLANTING - REFER TO<br>LANDSCAPE DRAWINGS FOR<br>DETAIL                                                                                                                                                      |  |  |  |
|                     | OUTLINE OF ORIGINAL DA<br>BUILDING AND DRIVEWAY<br>FOOTPRINT                                                                                                                                                     |  |  |  |
| <u> </u>            | FENCE TIMBER 1200mm HIGH                                                                                                                                                                                         |  |  |  |
| -00                 | FENCE PALISADE 1500mm HIGH                                                                                                                                                                                       |  |  |  |
| <u> </u>            | FENCE LAPPED & CAPPED<br>1800mm HIGH                                                                                                                                                                             |  |  |  |

| DEVELOPMENT STATISTIC                                 |                 |          |                            |        |
|-------------------------------------------------------|-----------------|----------|----------------------------|--------|
| SITE AREA                                             |                 | 7,406 m² |                            |        |
|                                                       | BCA<br>FLOOR AR | EA       | SEPP 20<br>GROSS I<br>AREA |        |
| BASEMENT<br>FLOOR -<br>BACK OF<br>HOUSE &<br>CAR PARK | 1,796 m²        |          | -                          |        |
| L. GRND. FL.                                          | 1,625 m²        |          | 888 m²                     |        |
| GROUND FL.                                            | 2,557 m²        |          | 2,557 m²                   |        |
| FIRST FL.                                             | 1,412 m²        |          | 1,337 m²                   |        |
| TOTAL                                                 | 7,390 m²        |          | 4,782 m²                   |        |
| FSR                                                   |                 |          | 0.645 : 1                  |        |
| CARPARKING                                            | 6 / AMBULAI     | NCE      | 30 Spac                    | es     |
| LANDSCAPE AREA                                        |                 |          | 4,727 m                    | 2      |
| LANDSCAPE                                             | AREA PER I      | BED      | = 56 m <sup>2</sup>        |        |
| RESIDENT AC                                           | COMMODA         | TION     |                            |        |
| LOWER GRO                                             | UND FLOOF       | 2        |                            |        |
| 14 x 1 BE                                             | EDS = 14        |          |                            |        |
| 2 x 2 BEDS = 4                                        |                 |          |                            |        |
| SUB TOTAL = 18                                        |                 |          |                            |        |
| GROUND FLOOR                                          |                 | FIRST    | FLOOR                      |        |
| 35 x 1 BEDS = 35                                      |                 | 19 x     | 1 BEC                      | S = 19 |
| 4 x 2 B                                               | EDS = 8         | 2 x      | 2 BED                      | )S = 4 |
| SUB TOTAL                                             | SUB T           | OTAL     | = 23                       |        |
| TOTAL NUMBER OF RESIDENTS = 84                        |                 |          |                            |        |

| 0m    | 2 5 10<br>A L E: 1:200                    | 15       |
|-------|-------------------------------------------|----------|
| 5 C F | ALE: 1:200                                |          |
| 14    | Response to Council letter dated 28.04.16 | 29.09.16 |
| 13    | ANHF Review                               | 26.09.16 |
| 12    | ANHF Review                               | 06.09.16 |
| 11    | ANHF review                               | 02.08.16 |
| 10    | Issue for discussion                      | 08.06.16 |
| 9     | Issue for discussion                      | 30.05.16 |
| 8     | Issue for meeting                         | 17.05.16 |
| 7     | DA Issue                                  | 24.09.15 |
| 6     | Follow-up Pre-DA meeting                  | 10.09.15 |
| 5     | Post Pre-DA meeting design changes        | 14.08.15 |
| 4     | Pre-DA meeting additional information     | 31.07.15 |
| 3     | Preliminary Issue for discussion          | 23.07.15 |
| 2     | Pre-DA Meeting Lodgement                  | 13.07.15 |
| 1     | Preliminary Issue                         | 09.07.15 |
| No.   | Amendment                                 | Date     |

Project NORTH SHORE RCF No's 25, 25A & 27 Bushlands Avenue, Gordon, NSW 2072

Drawing SITE PLAN

|                   | Date  | JULY 2015  | Job No. : Drawing |
|-------------------|-------|------------|-------------------|
|                   | Scale | 1:200 @ A1 |                   |
| \ 7\/             | Drawn | WW         | 1506 / DA01       |
| $\setminus$ ' $/$ | Amend | ment 14    |                   |