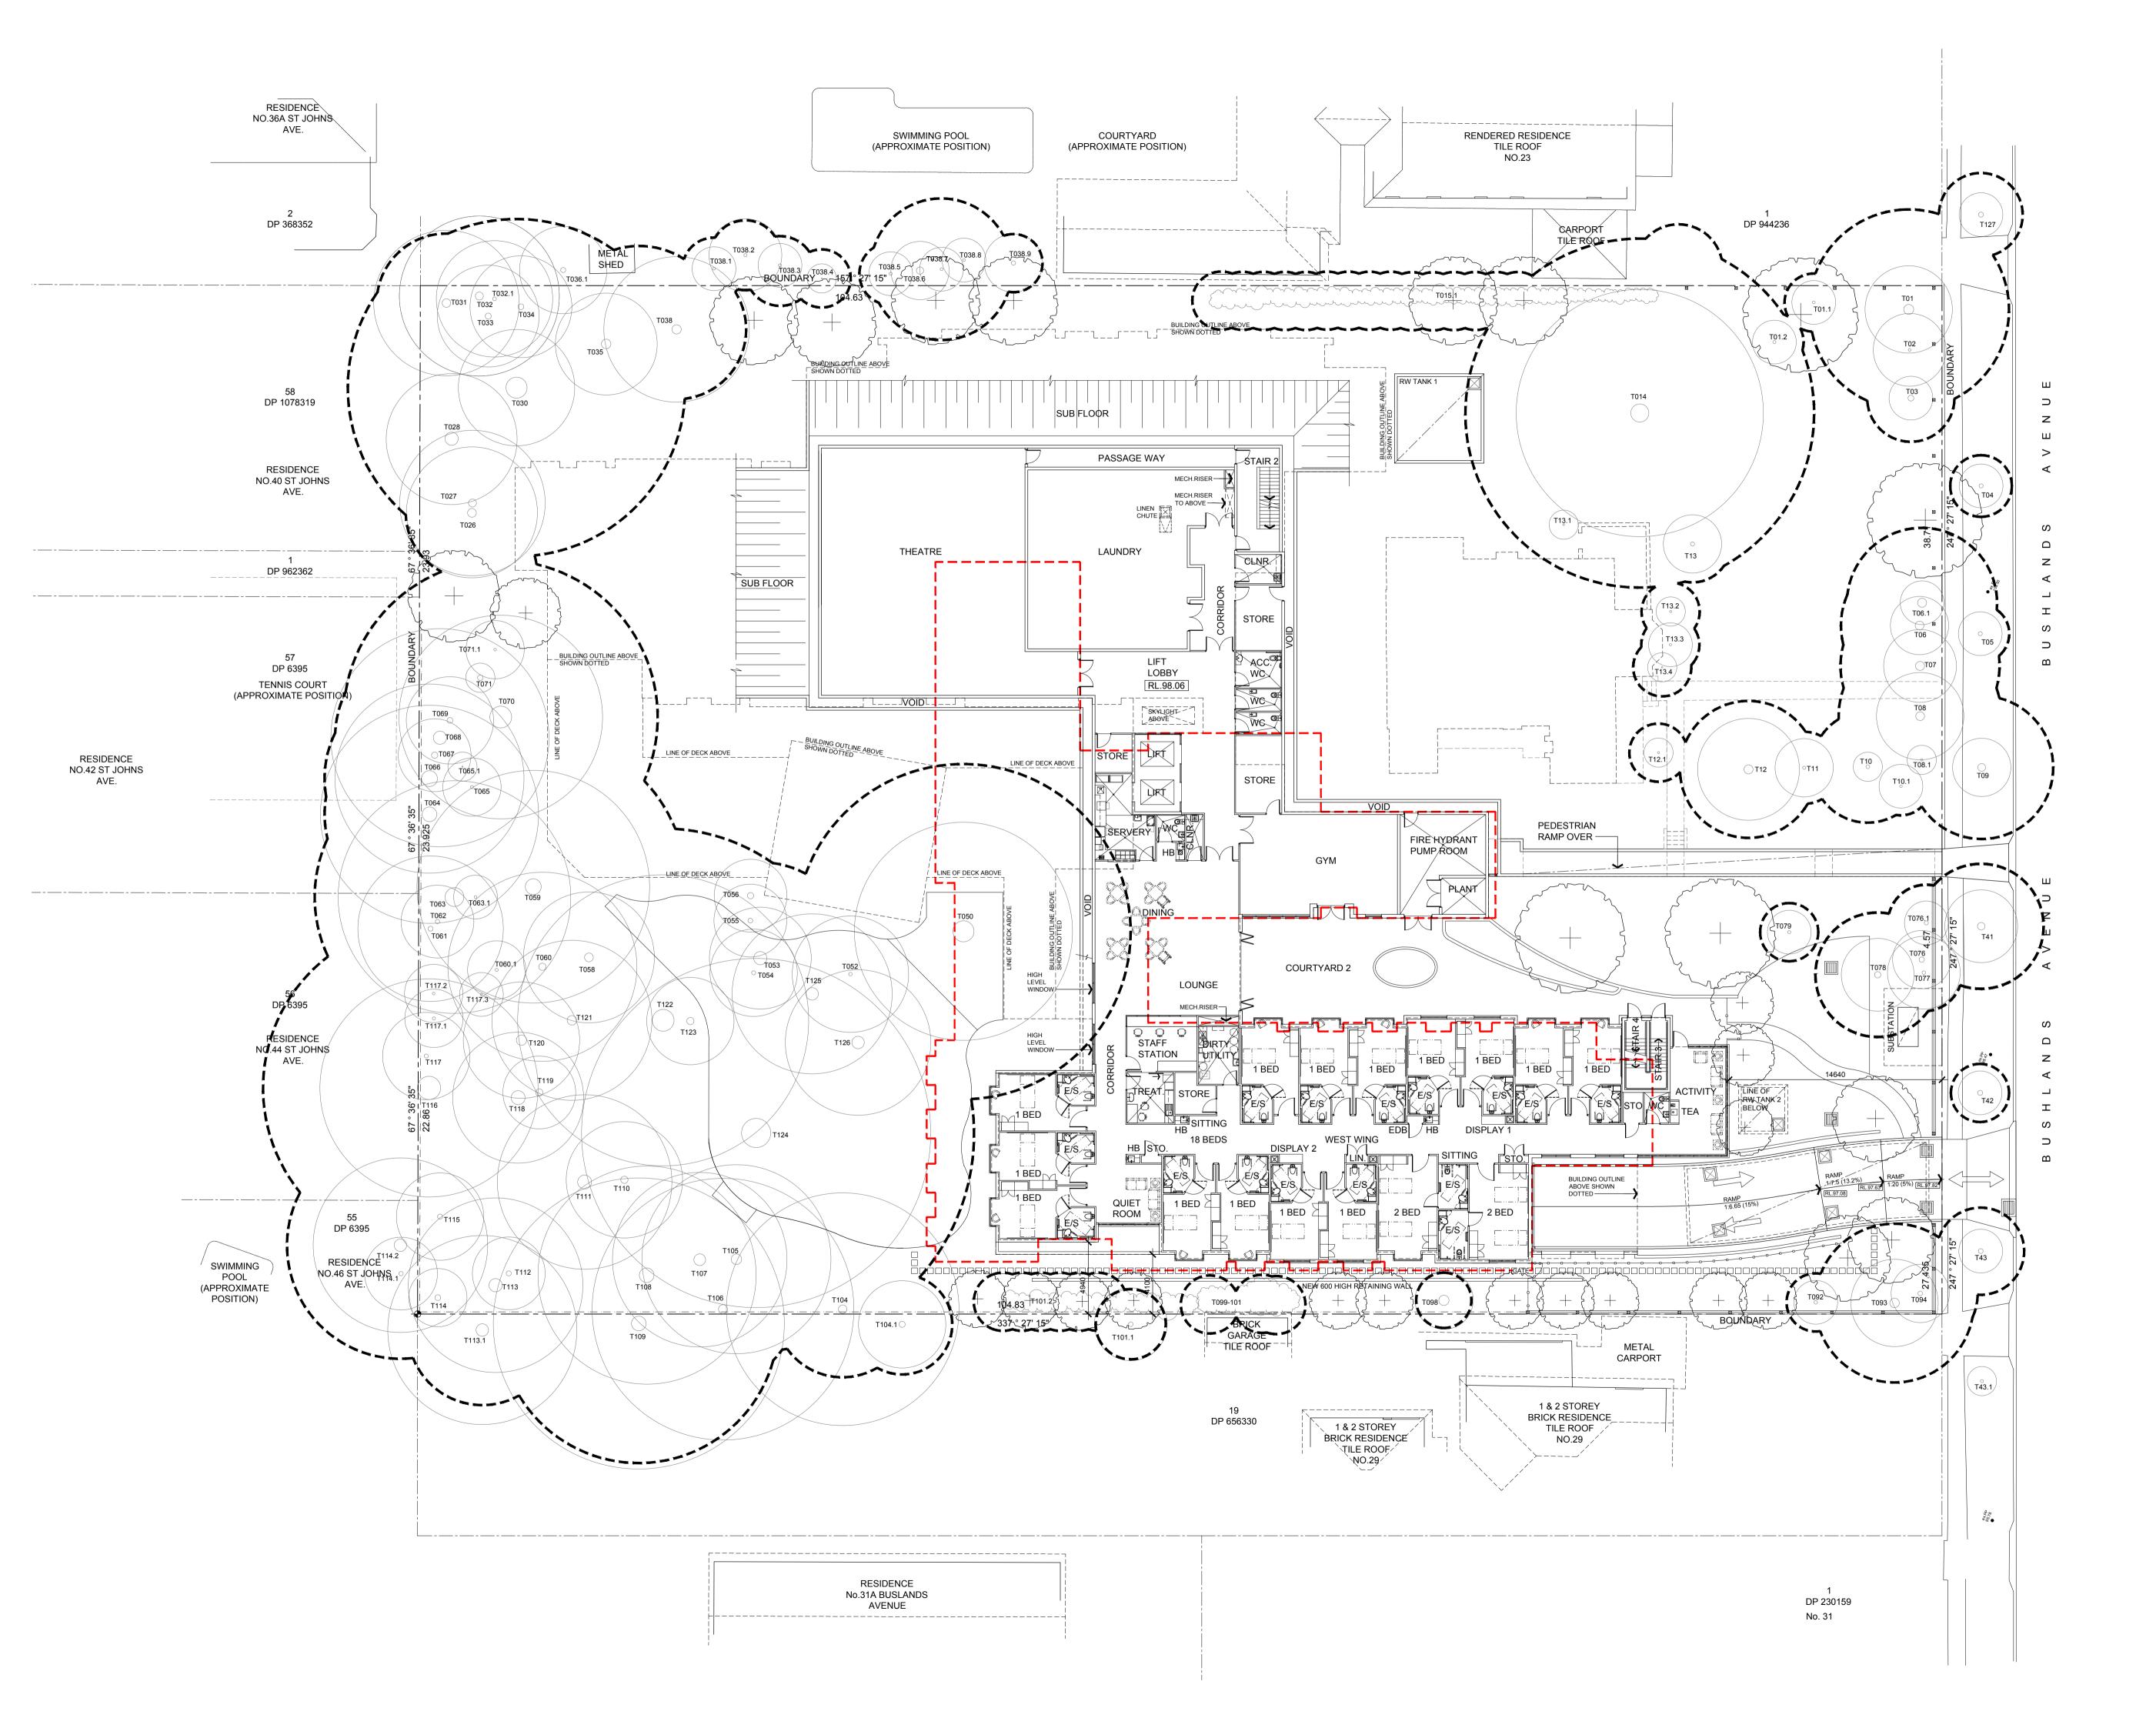

Project
NORTH SHORE RCF
No's 25, 25A & 27 Bushlands Avenue, Gordon,
NSW 2072

Drawing
BASEMENT FLOOR PLAN

| LOWER GF    | ROUND FLOOR                                        | 888 m²       |
|-------------|----------------------------------------------------|--------------|
| RESIDENT    | ACCOMMODATION                                      |              |
| LOWER GF    | ROUND FLOOR                                        |              |
| 14 x 1      | BEDS = 14                                          |              |
| 2 x 2       | BEDS = 4                                           |              |
| SUB TOTAL   | = 18                                               |              |
| LEGEND      | <u> </u>                                           |              |
|             | ABOVE/BELOW OBJECT                                 | T            |
|             | BOUNDARY                                           |              |
|             | OUTLINE OF ORIGINAL<br>AND DRIVEWAY FOOT           |              |
| T009        | EXISTING TREES TO F<br>T009 DENOTES TREES          |              |
|             | COMBINED TREE PRO                                  | TECTION ZONE |
| +           | NEW PLANTING - REFE<br>LANDSCAPE DRAWING<br>DETAIL |              |
| + ex.RL.0.0 | EXISTING LEVELS                                    |              |
| RL.00.00    | PROPOSED LEVELS                                    |              |
| ₩           | PROPOSED DOORS                                     |              |

\_\_\_

PROPOSED WINDOW

| 0m  | 2 5 10                                     |         |
|-----|--------------------------------------------|---------|
| SCA | ALE: 1:200                                 |         |
| 9   | Response to Council letter dated 28.04.16  | 29.09.1 |
| 8   | ANHF Review                                | 26.09.1 |
| 7   | ANHF Review                                | 06.09.1 |
| 6   | ANHF review                                | 02.08.1 |
| 5   | Issue for discussion                       | 08.06.1 |
| 4   | Issue for discussion                       | 30.05.1 |
| 3   | DA Issue                                   | 24.09.1 |
| 2   | Revised follow-up Pre-DA meeting lodgement | 10.09.1 |
| 1   | Follow-up Pre-DA meeting lodgement         | 28.08.1 |
| No. | Amendment                                  | Date    |

Project
NORTH SHORE RCF
No's 25, 25A & 27 Bushlands Avenue, Gordon,
NSW 2072

Drawing

LOWER GROUND FLOOR PLAN

Drawn WW
Amendment 9

boffa robertson group architecture, health and aged care planning, project management
Suite 7, Level 1 Epica, 9 Railway Street