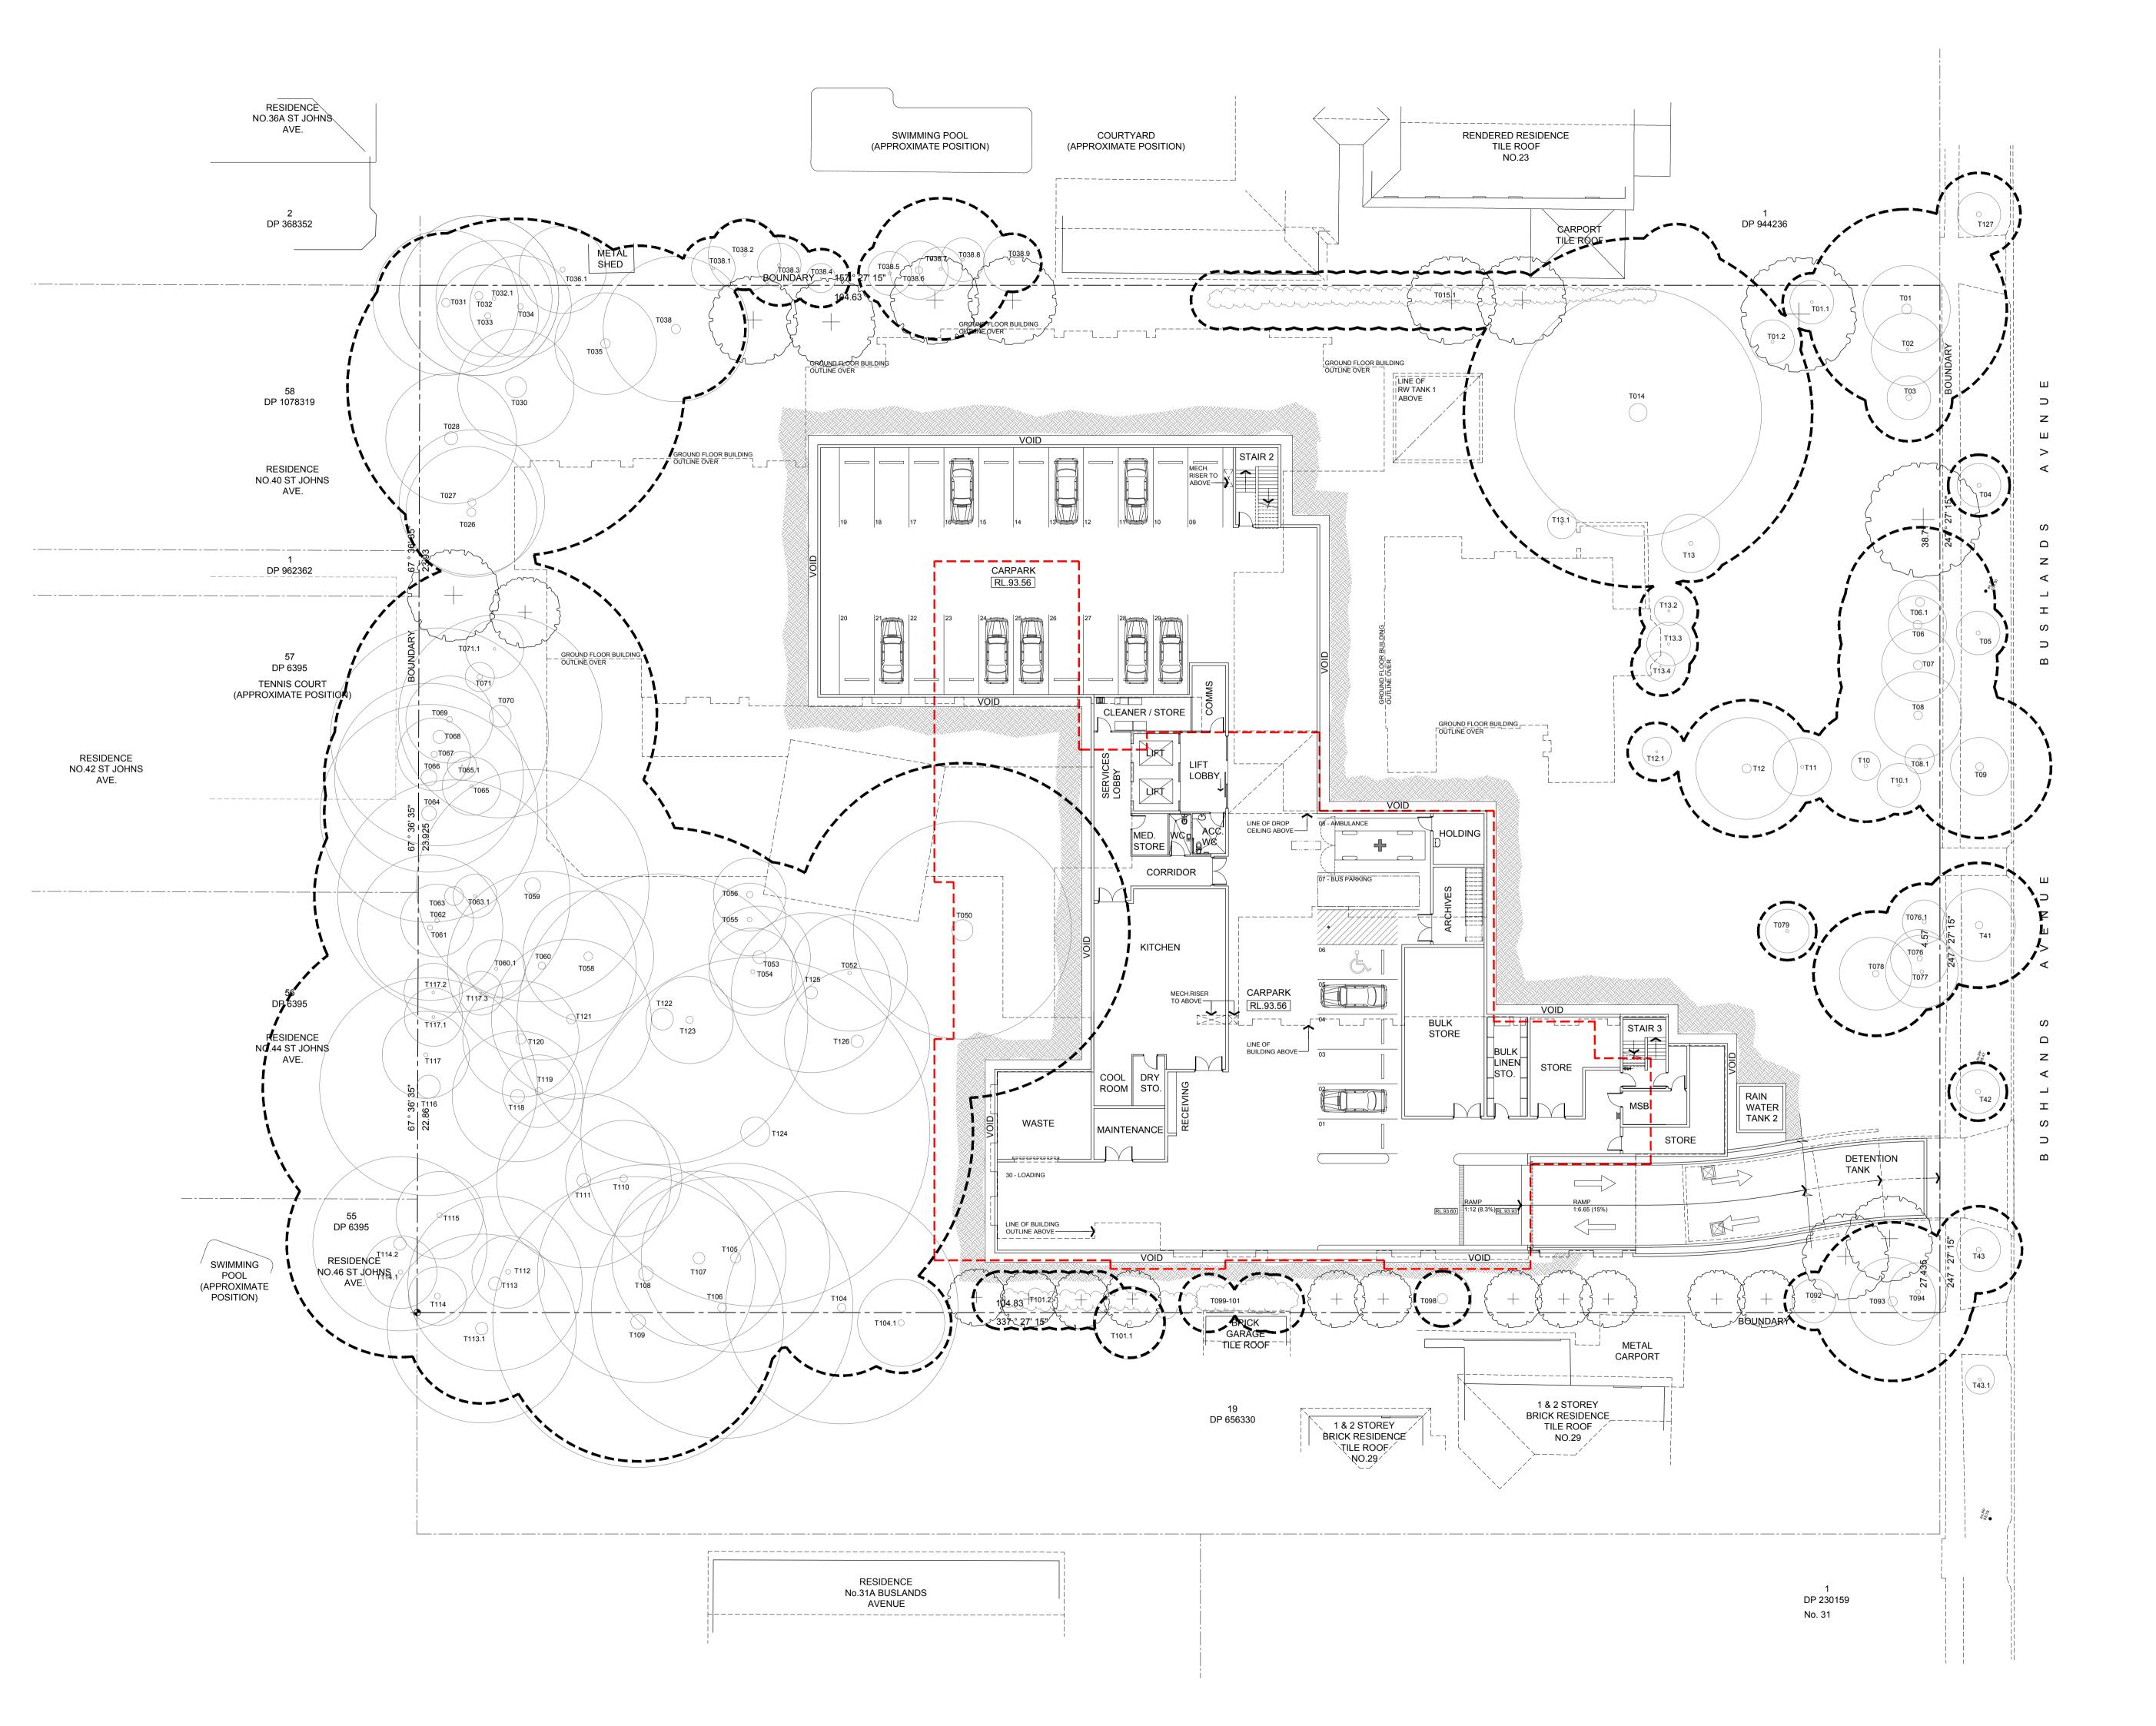

| BACK OF HOUSE          | 561 m²    |
|------------------------|-----------|
| CAR PARKING AREA       | 1,235 m²  |
| TOTAL BASEMENT FLOOR   | 1,796 m²  |
| CARPARKING / AMBULANCE | 30 SPACES |

| LEGEND      |                                                             |
|-------------|-------------------------------------------------------------|
|             | ABOVE/BELOW OBJECT                                          |
|             | BOUNDARY                                                    |
|             | OUTLINE OF ORIGINAL DA BUILDING<br>AND DRIVEWAY FOOTPRINT   |
| T009        | EXISTING TREES TO REMAIN<br>T009 DENOTES TREES No.          |
|             | COMBINED TREE PROTECTION ZONE                               |
| +           | NEW PLANTING - REFER TO<br>LANDSCAPE DRAWINGS FOR<br>DETAIL |
| + ex.RL.0.0 | EXISTING LEVELS                                             |
| RL.00.00    | PROPOSED LEVELS                                             |
| _           | PROPOSED DOORS                                              |

н —

PROPOSED WINDOW

| 0m<br>S.C.A | 2 5 10<br>A L E: 1:200                     | 15m      |
|-------------|--------------------------------------------|----------|
|             |                                            |          |
| 15          | Response to Council letter dated 28.04.16  | 29.09.16 |
| 14          | ANHF Review                                | 26.09.16 |
| 13          | ANHF Review                                | 06.09.16 |
| 12          | ANHF review                                | 02.08.16 |
| 11          | Issue for discussion                       | 30.05.16 |
| 10          | Issue for discussion                       | 30.05.16 |
| 9           | DA Issue                                   | 24.09.15 |
| 8           | Revised follow-up Pre-DA meeting lodgement | 10.09.15 |
| 7           | Follow-up Pre-DA meeting lodgement         | 28.08.15 |
| 6           | Post Pre-DA meeting design changes         | 14.08.15 |
| 5           | Pre-DA meeting additional information      | 31.07.15 |
| 4           | Preliminary Issue for discussion           | 23.07.15 |
| 3           | Preliminary Issue                          | 17.07.15 |
| 2           | Pre-DA Meeting Lodgement                   | 13.07.15 |
| 1           | Preliminary Issue                          | 09.07.15 |
| No.         | Amendment                                  | Date     |

Project
NORTH SHORE RCF
No's 25, 25A & 27 Bushlands Avenue, Gordon,
NSW 2072

Drawing
BASEMENT FLOOR PLAN

| LOWER GF    | ROUND FLOOR                                        | 888 m²       |
|-------------|----------------------------------------------------|--------------|
| RESIDENT    | ACCOMMODATION                                      |              |
| LOWER GF    | ROUND FLOOR                                        |              |
| 14 x 1      | BEDS = 14                                          |              |
| 2 x 2       | BEDS = 4                                           |              |
| SUB TOTAL   | = 18                                               |              |
| LEGEND      | <u> </u>                                           |              |
|             | ABOVE/BELOW OBJECT                                 | T            |
|             | BOUNDARY                                           |              |
|             | OUTLINE OF ORIGINAL<br>AND DRIVEWAY FOOT           |              |
| T009        | EXISTING TREES TO F<br>T009 DENOTES TREES          |              |
|             | COMBINED TREE PRO                                  | TECTION ZONE |
| +           | NEW PLANTING - REFE<br>LANDSCAPE DRAWING<br>DETAIL |              |
| + ex.RL.0.0 | EXISTING LEVELS                                    |              |
| RL.00.00    | PROPOSED LEVELS                                    |              |
| ₩           | PROPOSED DOORS                                     |              |