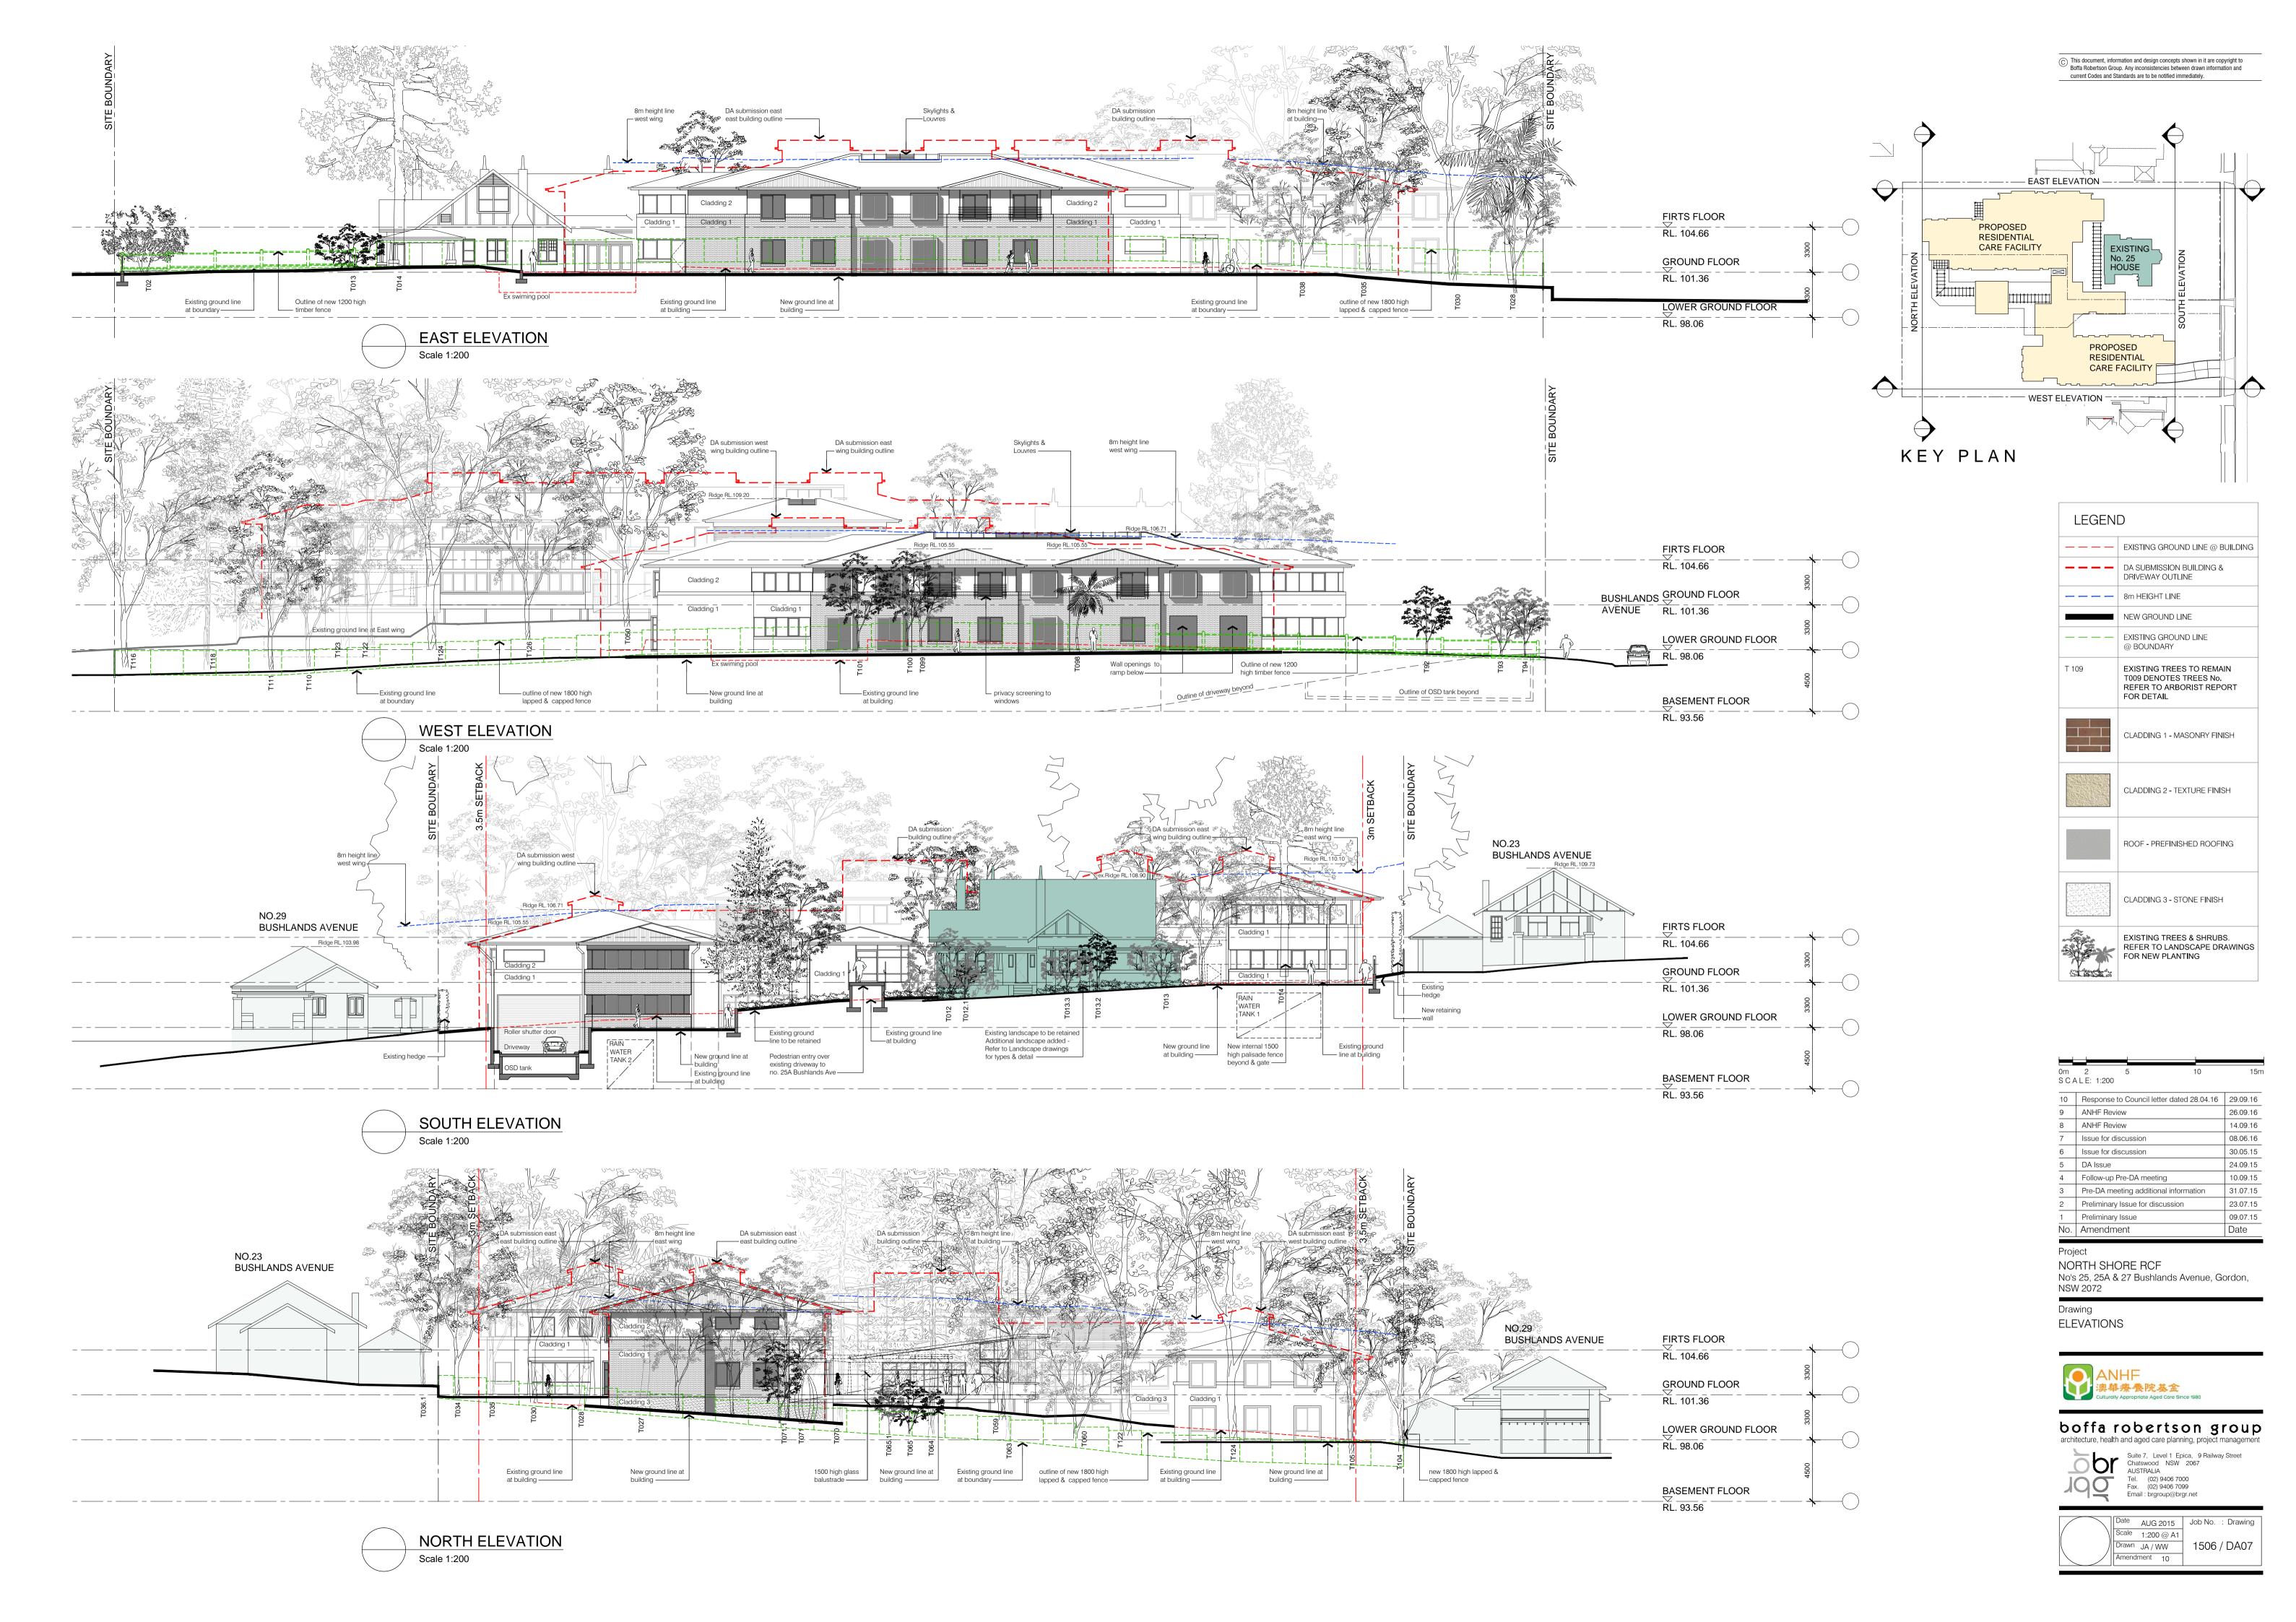

ges      | 14.08.15 |
| 2   | Pre-DA meeting additional information                  |                | 31.07.15       |          |
| 1   | Preliminary Issue for discussion                       |                |                | 23.07.15 |
| No. | Amendment                                              |                |                | Date     |

Project
NORTH SHORE RCF
No's 25, 25A & 27 Bushlands Avenue, Gordon,
NSW 2072

Drawing
ROOF PLAN







| *    |       |           |                   |
|------|-------|-----------|-------------------|
|      |       |           |                   |
|      | Date  | JULY 2015 | Job No. : Drawing |
| _/ \ | Scale | 1:200     |                   |
| 7    | Drawn | JA / WW   | 1506 / DA06       |
|      | Amend | ment 10   |                   |