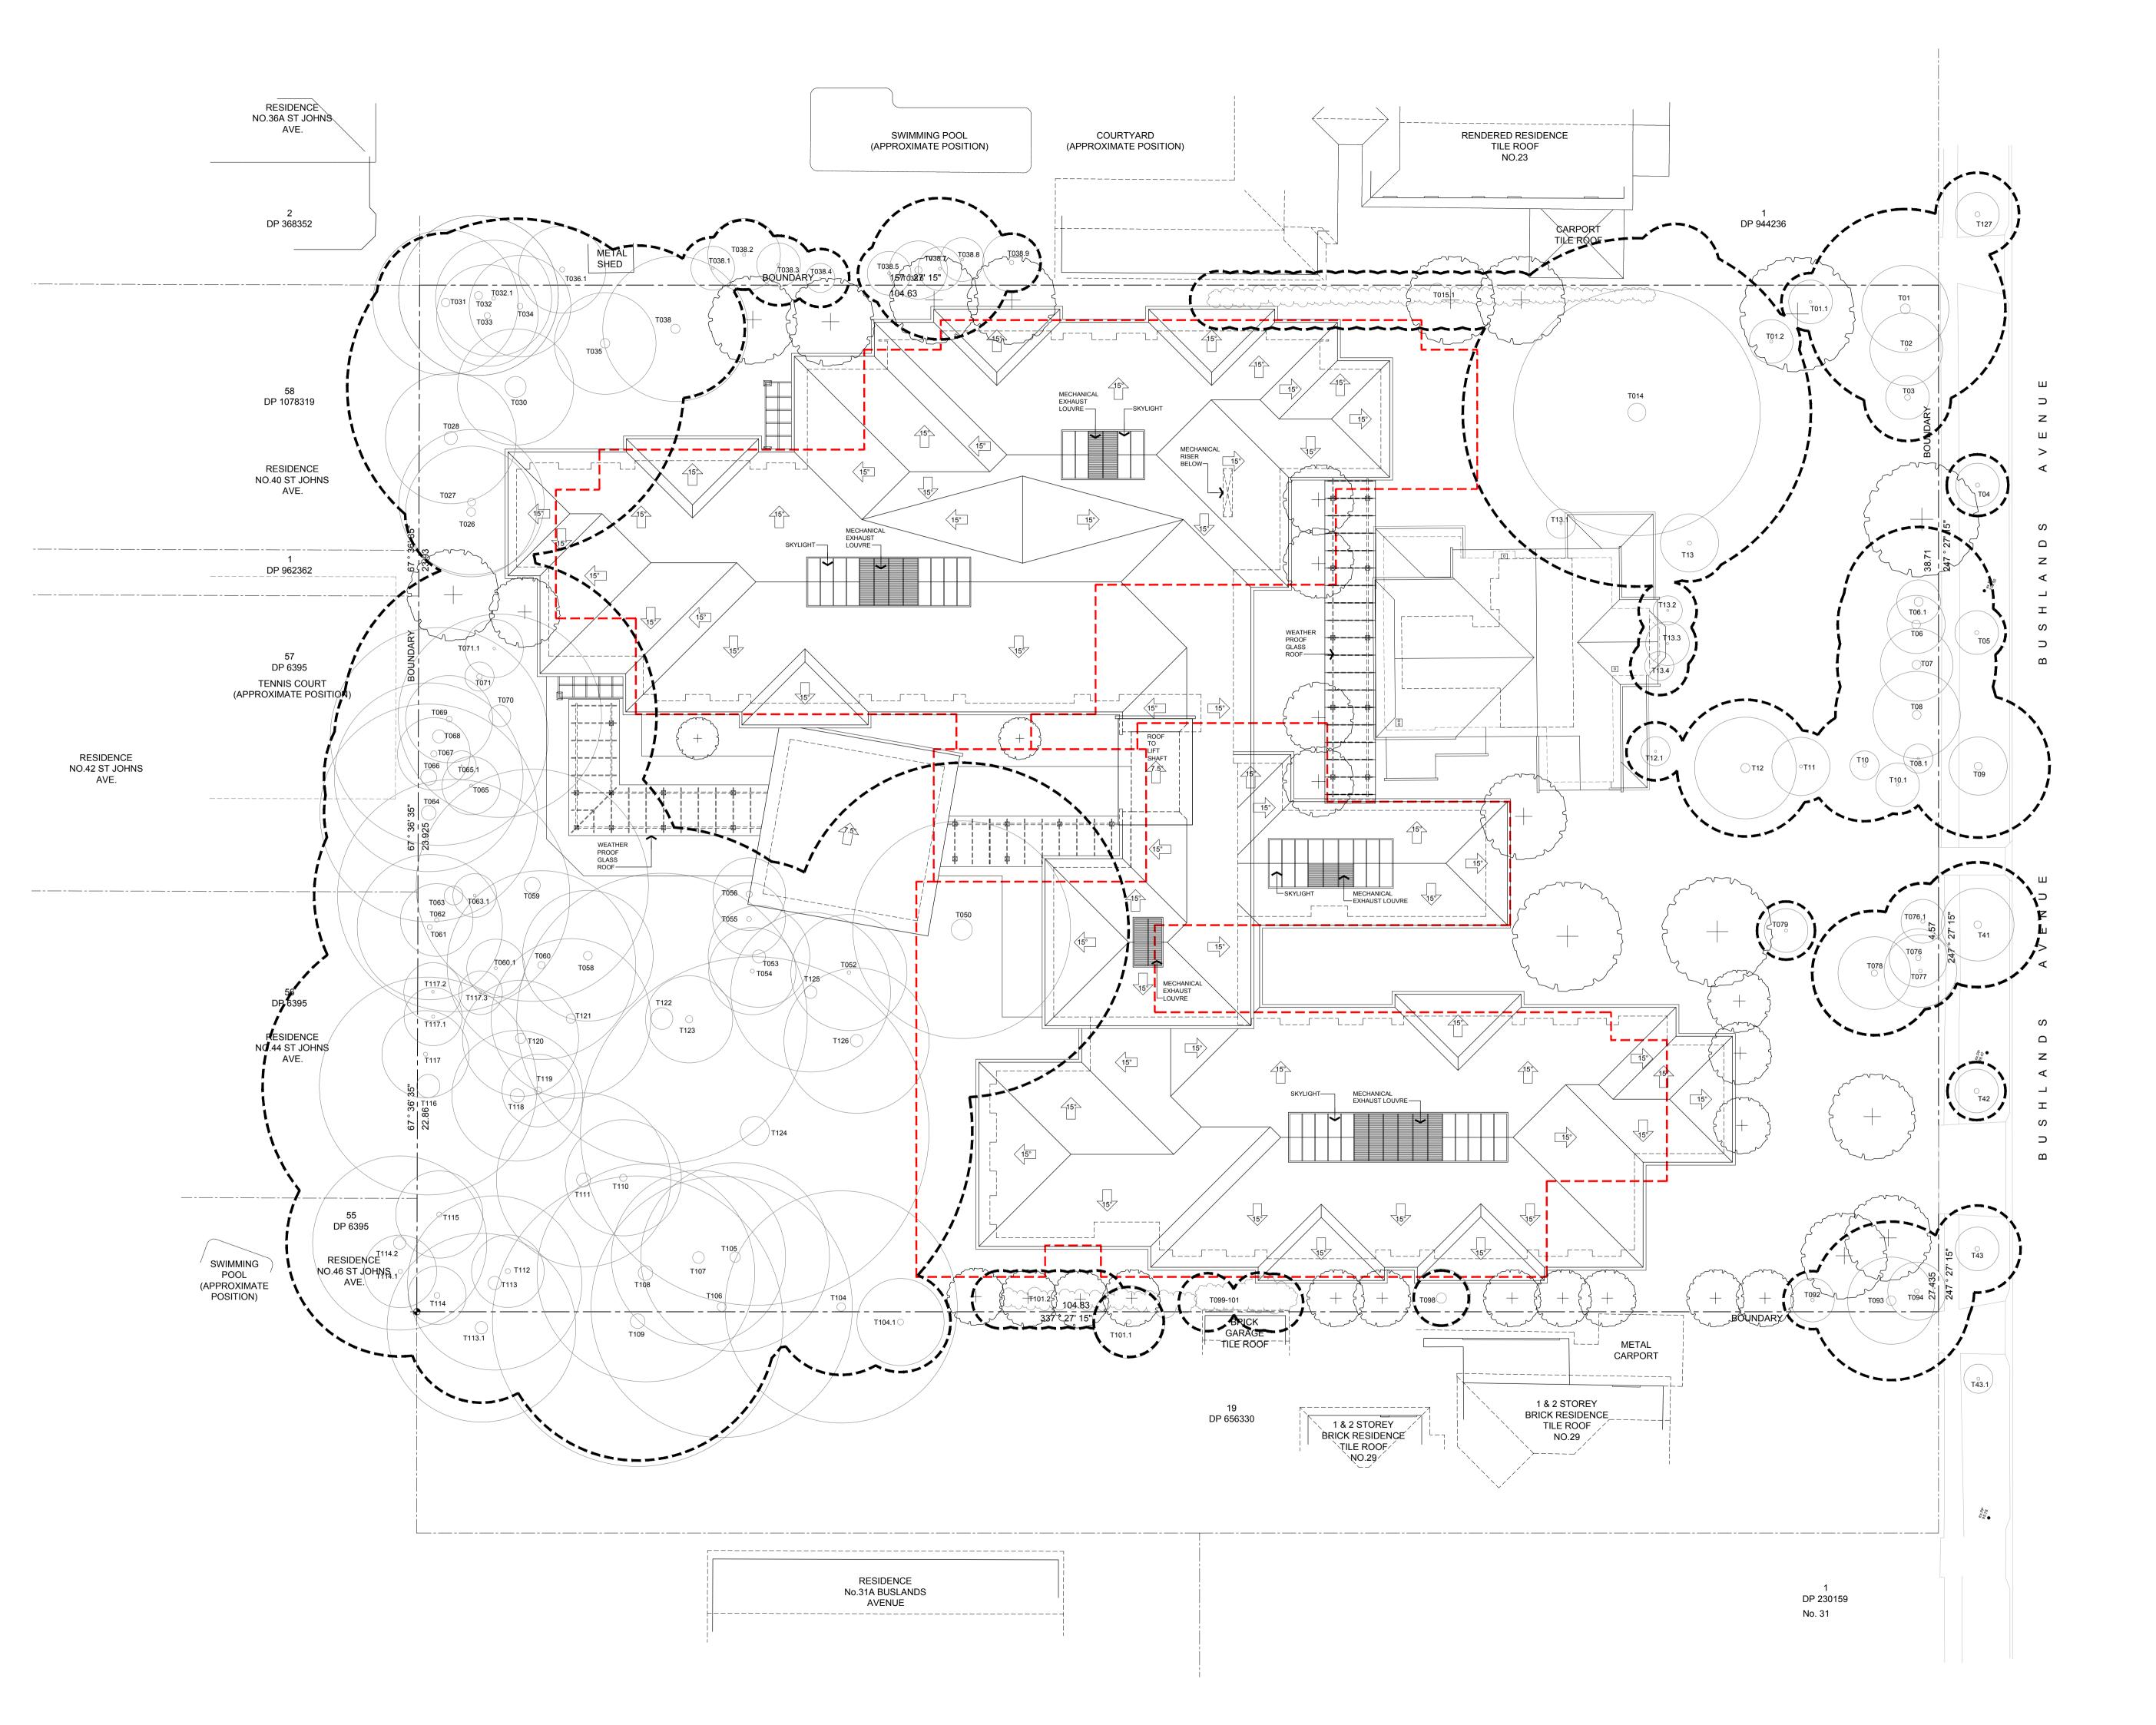

| LEGEND |                                                                                  |  |
|--------|----------------------------------------------------------------------------------|--|
|        | ABOVE/BELOW BUILDING OUTLINE                                                     |  |
|        | BOUNDARY                                                                         |  |
| 15°    | DENOTES ROOF PITCH & FALL                                                        |  |
|        | DA SUBMISSION BUILDING AND<br>DRIVEWAY SHOWN IN RED DASHED LINE                  |  |
| T009   | EXISTING TREES TO REMAIN<br>T009 DENOTES TREES No.<br>REFER TO REPORT FOR DETAIL |  |
|        | COMBINED TREE PROTECTION ZONE                                                    |  |
| +      | NEW PLANTING - REFER TO<br>LANDSCAPE DRAWINGS FOR<br>DETAIL                      |  |

| 0m  | 2<br>LE: 1:200                                         | 5              | 10             | 15r      |
|-----|--------------------------------------------------------|----------------|----------------|----------|
| 10  |                                                        | Council letter | dated 28 04 16 | 29.09.16 |
| 9   | Response to Council letter dated 28.04.16  ANHF Review |                | 26.09.16       |          |
| 8   | Issue for discussion                                   |                | 08.06.16       |          |
| 7   | Issue for discussion                                   |                | 30.05.16       |          |
| 6   | DA Issue                                               |                | 24.09.15       |          |
| 5   | Revised follow-up Pre-DA meeting lodgement             |                | 10.09.15       |          |
| 4   | Follow-up Pre-DA meeting lodgement                     |                | 28.08.15       |          |
| 3   | Post Pre-DA                                            | meeting desig  | n changes      | 14.08.15 |
| 2   | Pre-DA meeting additional information                  |                | 31.07.15       |          |
| 1   | Preliminary Issue for discussion                       |                |                | 23.07.15 |
| No. | Amendment                                              |                |                | Date     |

Project
NORTH SHORE RCF
No's 25, 25A & 27 Bushlands Avenue, Gordon,
NSW 2072

Drawing
ROOF PLAN

| *    |       |           |                   |
|------|-------|-----------|-------------------|
|      |       |           |                   |
|      | Date  | JULY 2015 | Job No. : Drawing |
| _/ \ | Scale | 1:200     |                   |
| 7    | Drawn | JA / WW   | 1506 / DA06       |
|      | Amend | ment 10   |                   |