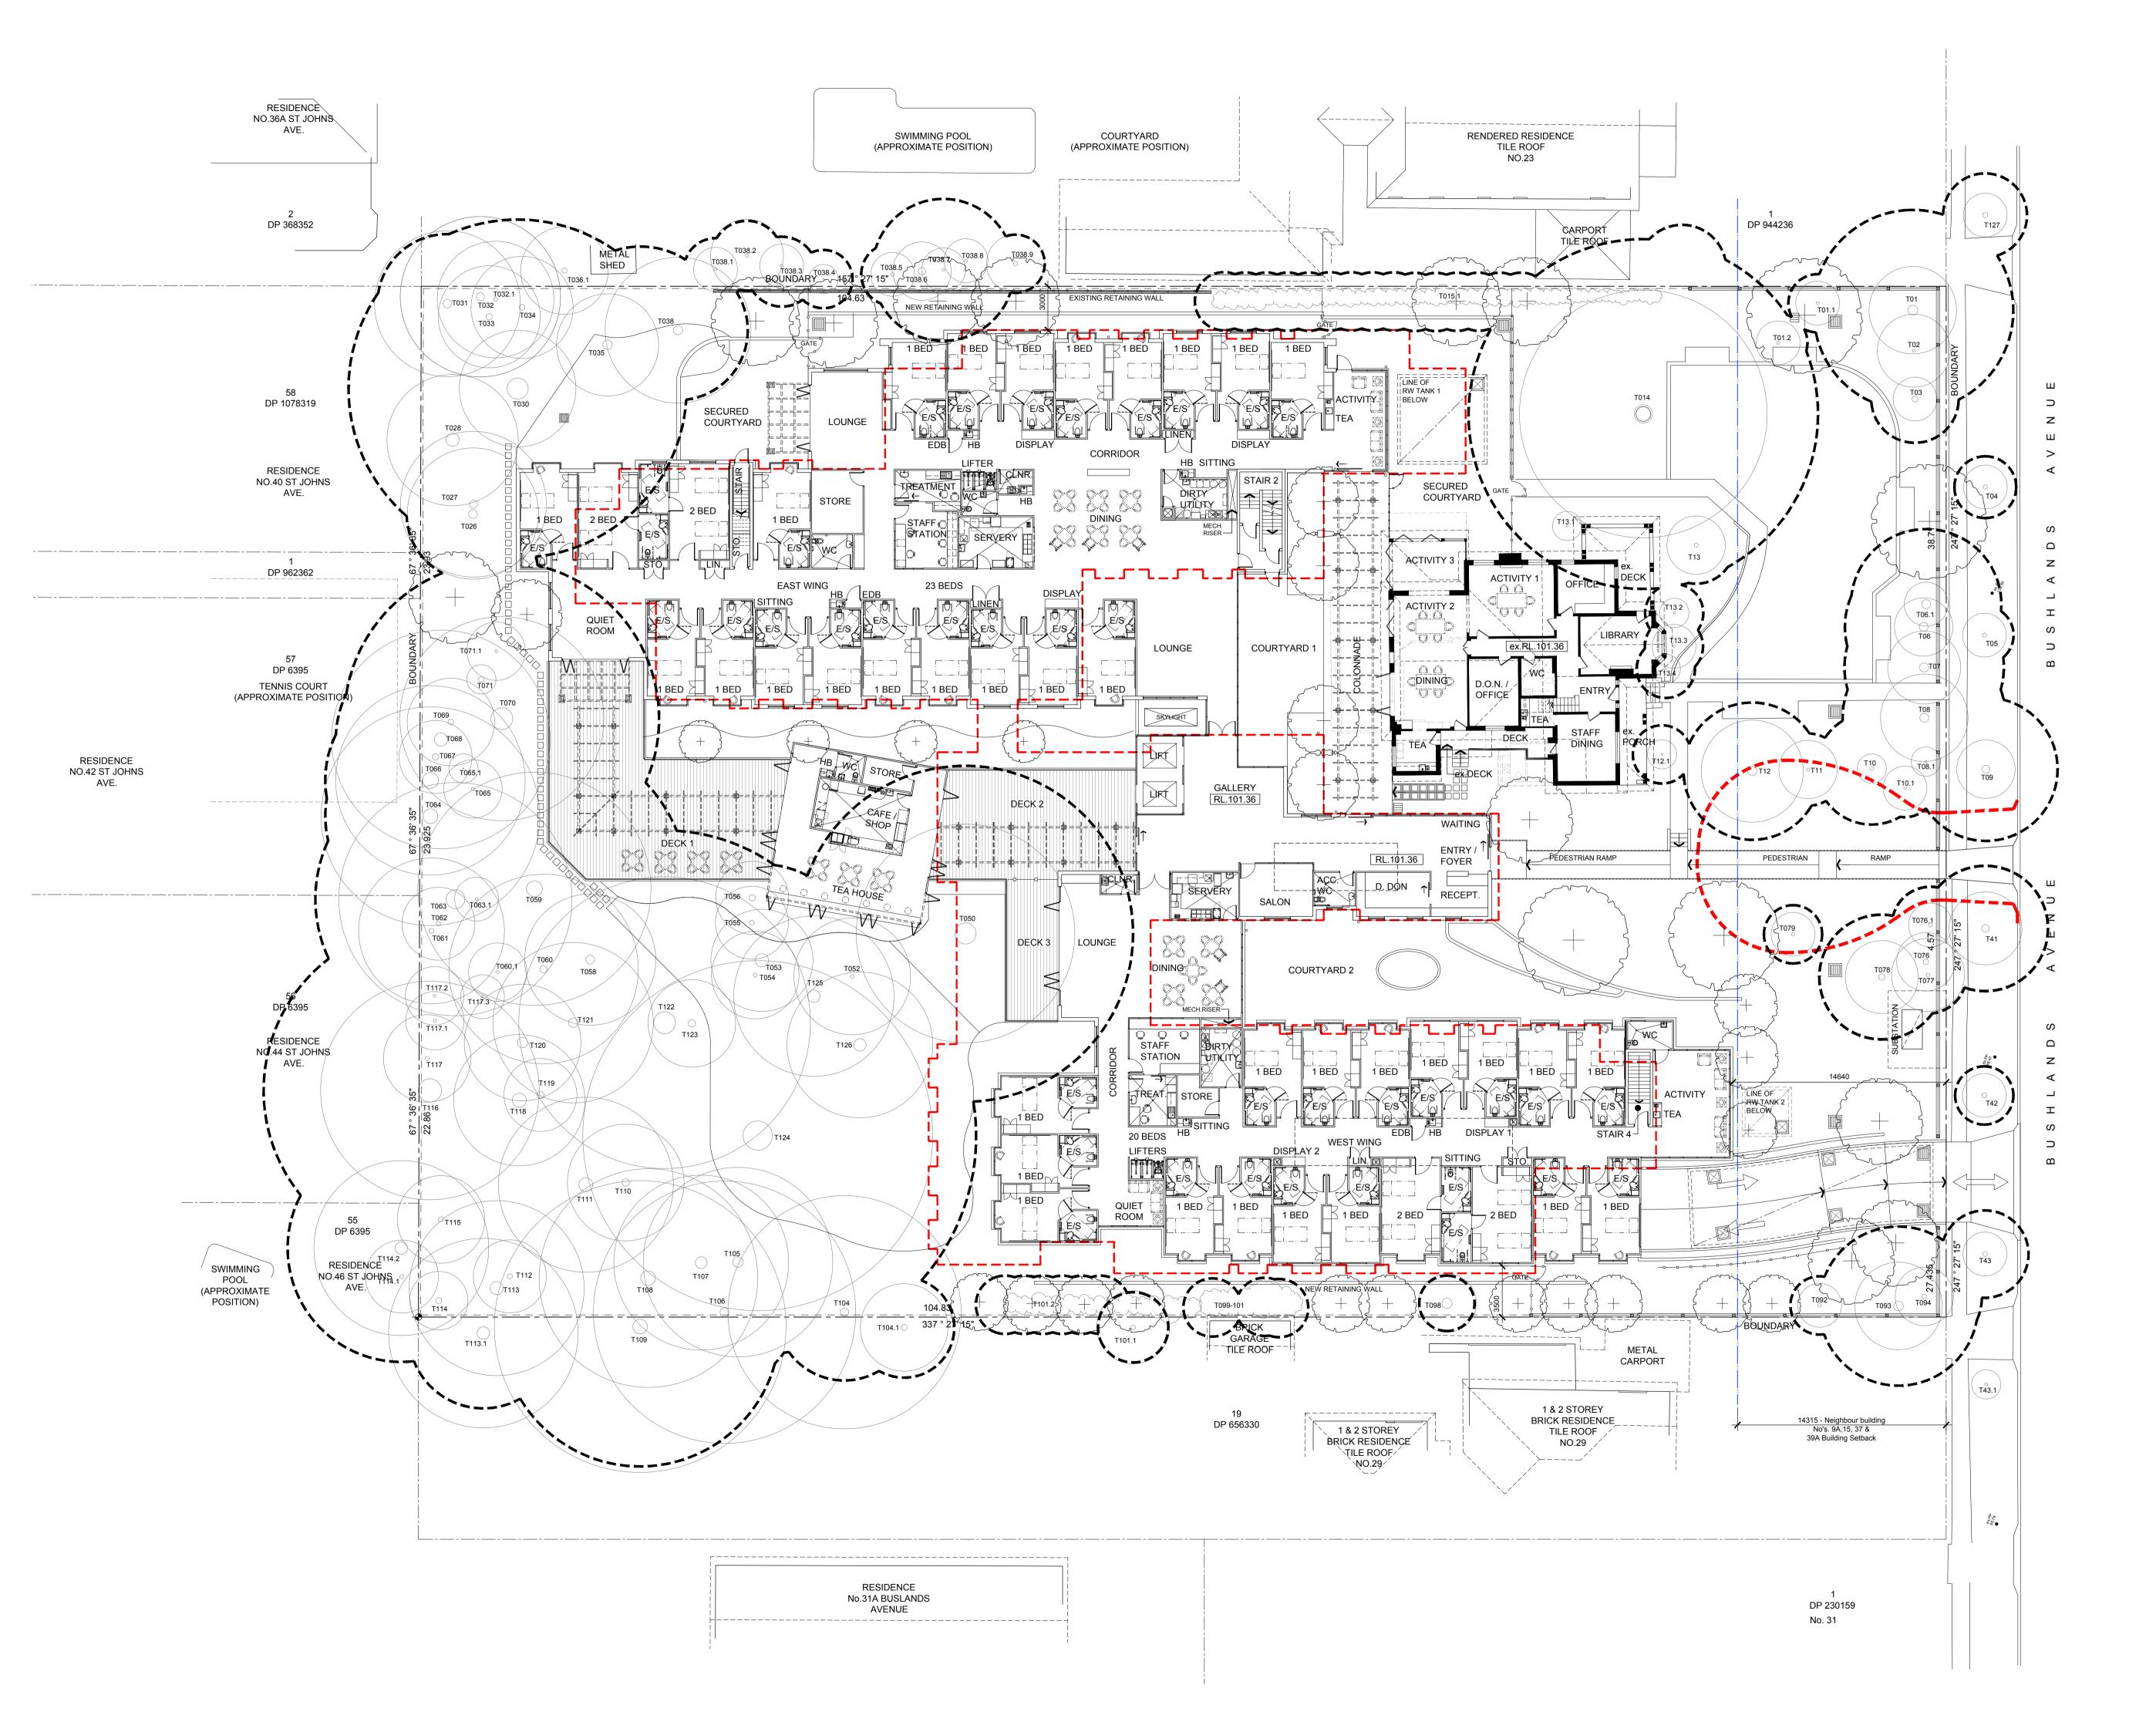

| Boffa Robertson Gro | This document, information and design concepts shown in it are copyright to Boffa Robertson Group. Any inconsistencies between drawn information and current Codes and Standards are to be notified immediately. |  |  |  |
|---------------------|------------------------------------------------------------------------------------------------------------------------------------------------------------------------------------------------------------------|--|--|--|
| LEGEND              | LEGEND                                                                                                                                                                                                           |  |  |  |
|                     | PROPOSED RCF                                                                                                                                                                                                     |  |  |  |
|                     | EXISTING HOUSE                                                                                                                                                                                                   |  |  |  |
| × et 47,00 1/2      | EXISTING LEVEL RL.                                                                                                                                                                                               |  |  |  |
| + RL.98.06          | NEW FINISHED LEVEL RL.                                                                                                                                                                                           |  |  |  |
| + TOW RL.           | PROPOSED TOP OF WALL LEVEL                                                                                                                                                                                       |  |  |  |
| Tổ09                | EXISTING TREES TO REMAIN<br>T009 DENOTES TREES No.<br>REFER TO ARBORIST REPORT<br>FOR DETAIL                                                                                                                     |  |  |  |
| T009                | TREES TO BE REMOVED                                                                                                                                                                                              |  |  |  |
|                     | COMBINED TREE PROTECTION ZONE                                                                                                                                                                                    |  |  |  |
| +                   | NEW PLANTING - REFER TO<br>LANDSCAPE DRAWINGS FOR<br>DETAIL                                                                                                                                                      |  |  |  |
|                     | OUTLINE OF ORIGINAL DA<br>BUILDING AND DRIVEWAY<br>FOOTPRINT                                                                                                                                                     |  |  |  |
| <u> </u>            | FENCE TIMBER 1200mm HIGH                                                                                                                                                                                         |  |  |  |
| -00                 | FENCE PALISADE 1500mm HIGH                                                                                                                                                                                       |  |  |  |
| <u> </u>            | FENCE LAPPED & CAPPED<br>1800mm HIGH                                                                                                                                                                             |  |  |  |

| DEVELOPMENT STATISTIC                                 |                 |          |                            |        |
|-------------------------------------------------------|-----------------|----------|----------------------------|--------|
| SITE AREA                                             |                 | 7,406 m² |                            |        |
|                                                       | BCA<br>FLOOR AR | EA       | SEPP 20<br>GROSS I<br>AREA |        |
| BASEMENT<br>FLOOR -<br>BACK OF<br>HOUSE &<br>CAR PARK | 1,796 m²        |          | -                          |        |
| L. GRND. FL.                                          | 1,625 m²        |          | 888 m²                     |        |
| GROUND FL.                                            | 2,557 m²        |          | 2,557 m²                   |        |
| FIRST FL.                                             | 1,412 m²        |          | 1,337 m²                   |        |
| TOTAL                                                 | 7,390 m²        |          | 4,782 m²                   |        |
| FSR                                                   |                 |          | 0.645 : 1                  |        |
| CARPARKING                                            | 6 / AMBULAI     | NCE      | 30 Spac                    | es     |
| LANDSCAPE AREA                                        |                 |          | 4,727 m                    | 2      |
| LANDSCAPE                                             | AREA PER I      | BED      | = 56 m <sup>2</sup>        |        |
| RESIDENT AC                                           | COMMODA         | TION     |                            |        |
| LOWER GRO                                             | UND FLOOF       | 2        |                            |        |
| 14 x 1 BE                                             | EDS = 14        |          |                            |        |
| 2 x 2 BEDS = 4                                        |                 |          |                            |        |
| SUB TOTAL = 18                                        |                 |          |                            |        |
| GROUND FLOOR                                          |                 | FIRST    | FLOOR                      |        |
| 35 x 1 BEDS = 35                                      |                 | 19 x     | 1 BEC                      | S = 19 |
| 4 x 2 B                                               | EDS = 8         | 2 x      | 2 BED                      | )S = 4 |
| SUB TOTAL                                             | SUB T           | OTAL     | = 23                       |        |
| TOTAL NUMBER OF RESIDENTS = 84                        |                 |          |                            |        |

| 0m    | 2 5 10<br>A L E: 1:200                    | 15       |
|-------|-------------------------------------------|----------|
| 5 C F | ALE: 1:200                                |          |
| 14    | Response to Council letter dated 28.04.16 | 29.09.16 |
| 13    | ANHF Review                               | 26.09.16 |
| 12    | ANHF Review                               | 06.09.16 |
| 11    | ANHF review                               | 02.08.16 |
| 10    | Issue for discussion                      | 08.06.16 |
| 9     | Issue for discussion                      | 30.05.16 |
| 8     | Issue for meeting                         | 17.05.16 |
| 7     | DA Issue                                  | 24.09.15 |
| 6     | Follow-up Pre-DA meeting                  | 10.09.15 |
| 5     | Post Pre-DA meeting design changes        | 14.08.15 |
| 4     | Pre-DA meeting additional information     | 31.07.15 |
| 3     | Preliminary Issue for discussion          | 23.07.15 |
| 2     | Pre-DA Meeting Lodgement                  | 13.07.15 |
| 1     | Preliminary Issue                         | 09.07.15 |
| No.   | Amendment                                 | Date     |

Project NORTH SHORE RCF No's 25, 25A & 27 Bushlands Avenue, Gordon, NSW 2072

Drawing SITE PLAN

|                   | Date  | JULY 2015  | Job No. : Drawing |
|-------------------|-------|------------|-------------------|
|                   | Scale | 1:200 @ A1 |                   |
| \ 7\/             | Drawn | WW         | 1506 / DA01       |
| $\setminus$ ' $/$ | Amend | ment 14    |                   |